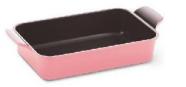

### Rectangle

Rectangular pan with high sides for roasting & baking. Can be taken from oven & used as beautiful serving piece Extra-wide, seamlessly-integrated handles for a confident grasp

### **OPTIONAL** Silicone Grip

EK(EC)-CV-OSM 388x200x95mm (15.3"x8"x4") () () ()

EK(EC)-CV-OMD 430x215x95mm (17"x8.3"x4")

EK(EC)-CV-OLG 397x316x84mm (16"x12.5"x3.3") () ()