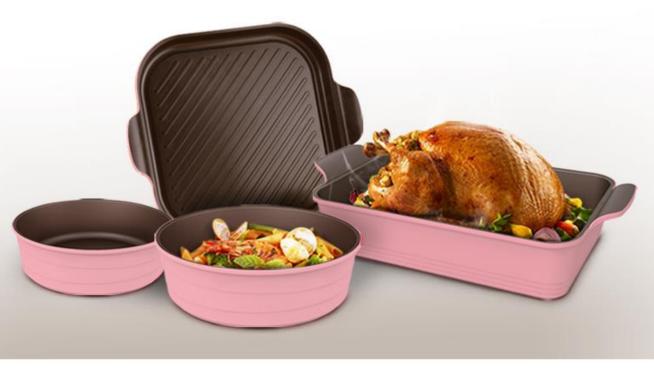

### **Oval Roaster set**

Multi-purpose roaster set This ensemble is great for oven roasting or stovetop cooking.

Induction base both For body and lid

Swamlessly-intergrated handle

Lid converts into a grill pan

Cast aluminum lid Creates a converction effect