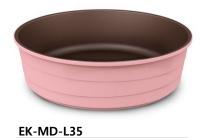

### Round

| EK(EC)-MD-L26       |    |
|---------------------|----|
| <b>26cm</b> (10.2") | ØØ |

| LK-IVID-LZO       |            |
|-------------------|------------|
| <b>26cm</b> (11") | <b>B</b> C |

**35cm**(13.7)