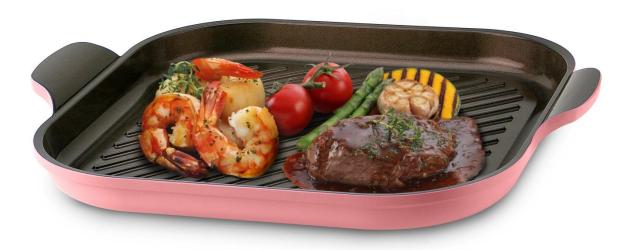

### Rectangle

Rectangular pan with high sides for roasting & baking. Can be taken from oven & used as beautiful serving piece Extra-wide, seamlessly-integrated handles for a confident grasp

### Rectangle Roaster

Professional & wide Grill pan in your kitchen!

EK-VE-R34 420x328x48mm (16"x13"x2")