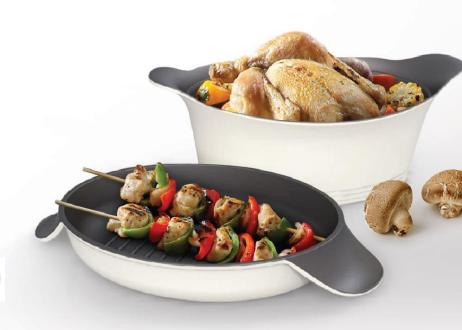

### **Oval Roaster set**

Multi-purpose roaster set This ensemble is great for oven roasting or stovetop cooking.

Induction base both For body and lid

Swamlessly-intergrated handle

Lid converts into a grill pan

Cast aluminum lid Creates a converction effect