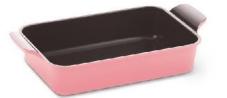

### Rectangle

Rectangular pan with high sides for roasting & baking. Can be taken from oven & used as beautiful serving piece Extra-wide, seamlessly-integrated handles for a confident grasp

### **OPTIONAL** Silicone Grip

EK(EC)-CV-OSM 388x200x95mm (15.3"x8"x4") () () ()

EK(EC)-CV-OMD 430x215x95mm (17"x8.3"x4")

EK(EC)-CV-OLG 397x316x84mm (16"x12.5"x3.3") () ()