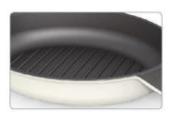

### Rectangle Roaster

Professional & wide Grill pan in your kitchen!

EK-VE-R34 420x328x48mm (16"x13"x2")

## Round Grill

This specially designed round grill turns out perfectly cooked steak, your dessert that calls for both stovetop cooking and oven baking.