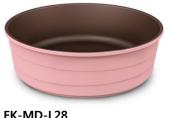

### Round

| EK(EC)-MD-L26       |    |
|---------------------|----|
| <b>26cm</b> (10.2") | ØØ |

| LK-IVID-LZO       |            |
|-------------------|------------|
| <b>26cm</b> (11") | <b>B</b> C |

**35cm**(13.7)