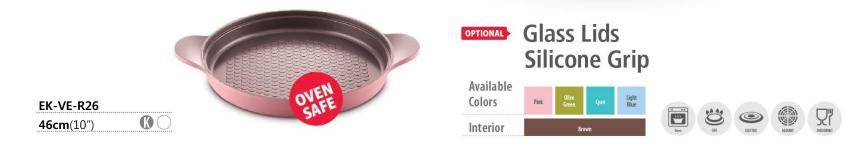

### Rectangle Roaster

Professional & wide Grill pan in your kitchen!

EK-VE-R34 420x328x48mm (16"x13"x2")

 $\bigcirc \bigcirc$ 

| OPTIONAL            | 2111  | COI  | ne (           | Jri  |
|---------------------|-------|------|----------------|------|
| Available<br>Colors | Ivory | Pink | Apple<br>Green | Cyan |
| Interior            |       | Br   | own            |      |