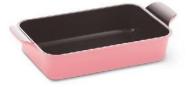

### Rectangle

Rectangular pan with high sides for roasting & baking. Can be taken from oven & used as beautiful serving piece Extra-wide, seamlessly-integrated handles for a confident grasp

### **OPTIONAL** Silicone Grip

EK(EC)-CV-OSM 388x200x95mm (15.3"x8"x4") () () ()

EK(EC)-CV-OMD 430x215x95mm (17"x8.3"x4")

EK(EC)-CV-OLG 397x316x84mm (16"x12.5"x3.3") () ()