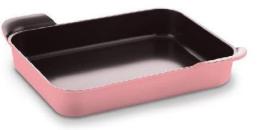

### Rectangle

Rectangular pan with high sides for roasting & baking. Can be taken from oven & used as beautiful serving piece Extra-wide, seamlessly-integrated handles for a confident grasp

### **OPTIONAL** Silicone Grip

EK(EC)-CV-OSM 388x200x95mm (15.3"x8"x4") () () ()

EK(EC)-CV-OMD 430x215x95mm (17"x8.3"x4")

EK(EC)-CV-OLG 397x316x84mm (16"x12.5"x3.3") () ()