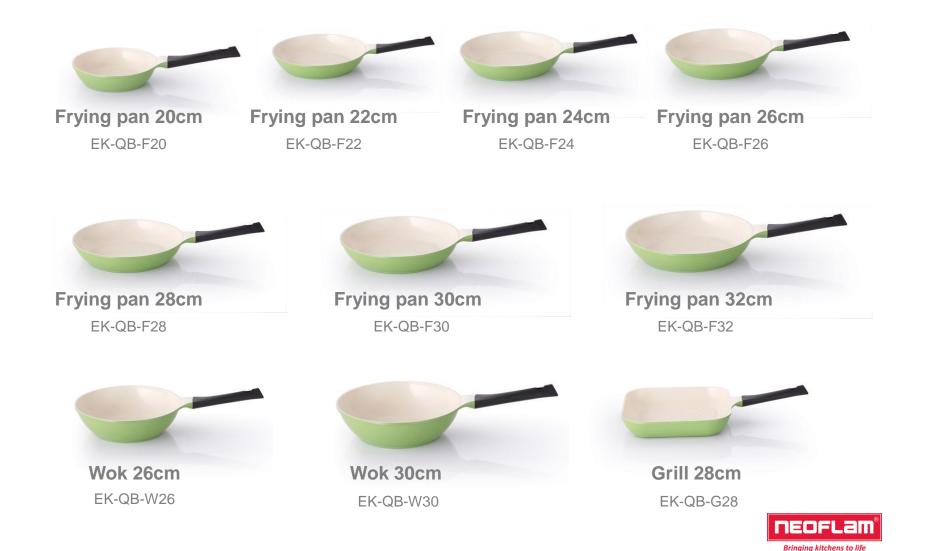

edicated to consumer & environmental health, Neoflam has created Ecolon™ from the Earth's natural and sustainable minerals.



# **Superior Durability**

Ecolon™ coating is applied to the interior and exterior, making the product extremely scratch resistant.



### Safe

Ecolon™ coating is free of harmful chemicals such as PFOA/PTFE.



#### **Easy to Clean**

Powerful nonstick allows for cooking with less oil & makes cleaning a breeze.

### About Cast Aluminum Cookware





Cast aluminum body & lid work together to create a convection effect, producing currents of hot air for more efficient cooking.

Cast aluminum cookware is 1/3 the weight of cast iron.

A variety of stunning shapes & design features are available.





### Available Shapes & Sizes







### Available Shapes & Sizes





# Available Colors

Leaf green

Warm beige (Interior)

Dark red

Warm beige (Interior)

Brown Knob handle