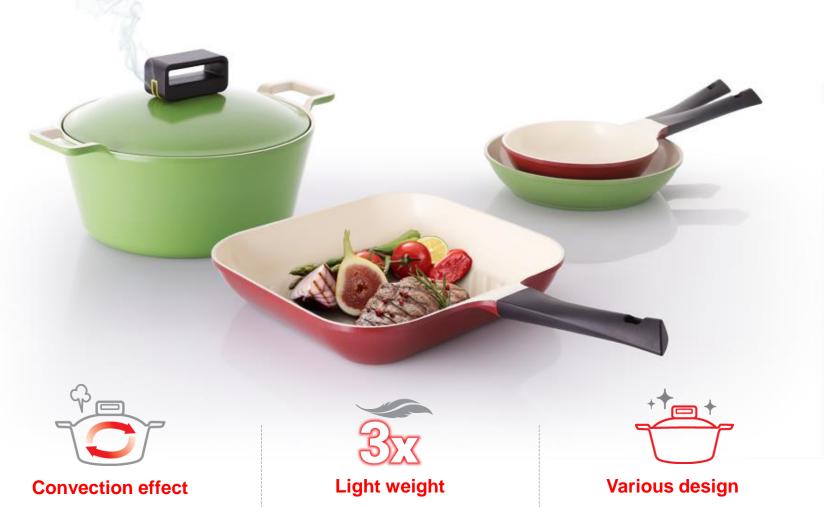

### About Cast Aluminum Cookware

Cast aluminum body & lid work together to create a convection effect, producing currents of hot air for more efficient cooking.

Cast aluminum cookware is 1/3 the weight of cast iron.

A variety of stunning shapes & design features are available.