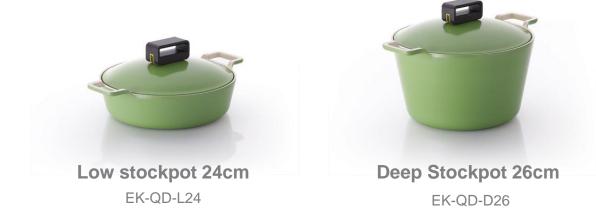

superior nonstick ceramic coating. Dedicated to consumer & environmental health, Neoflam has created Ecolon™ from the Earth's natural and sustainable minerals.



# **Superior Durability**

Ecolon™ coating is applied to the interior and exterior, making the product extremely scratch resistant.



### Safe

Ecolon™ coating is free of harmful chemicals such as PFOA/PTFE.



#### **Easy to Clean**

Powerful nonstick allows for cooking with less oil & makes cleaning a breeze.

### About Cast Aluminum Cookware





Cast aluminum body & lid work together to create a convection effect, producing currents of hot air for more efficient cooking.

Cast aluminum cookware is 1/3 the weight of cast iron.

A variety of stunning shapes & design features are available.





### Available Shapes & Sizes







### Available Shapes & Sizes





# Available Colors

Leaf green

Warm beige (Interior)

Dark red

Warm beige (Interior)

Brown Knob handle