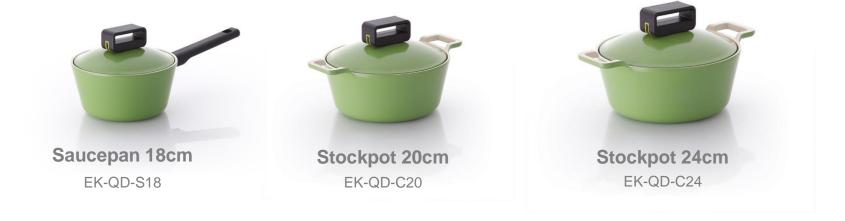

s superior nonstick ceramic coating. Dedicated to consumer & environmental health, Neoflam has created Ecolon™ from the Earth's natural and sustainable minerals.



# **Superior Durability**

Ecolon™ coating is applied to the interior and exterior, making the product extremely scratch resistant.



### Safe

Ecolon™ coating is free of harmful chemicals such as PFOA/PTFE.



#### **Easy to Clean**

Powerful nonstick allows for cooking with less oil & makes cleaning a breeze.

### About Cast Aluminum Cookware





Cast aluminum body & lid work together to create a convection effect, producing currents of hot air for more efficient cooking.

Cast aluminum cookware is 1/3 the weight of cast iron.

A variety of stunning shapes & design features are available.





### Available Shapes & Sizes







### Available Shapes & Sizes





# Available Colors

Leaf green

Warm beige (Interior)

Dark red

Warm beige (Interior)

Brown Knob handle