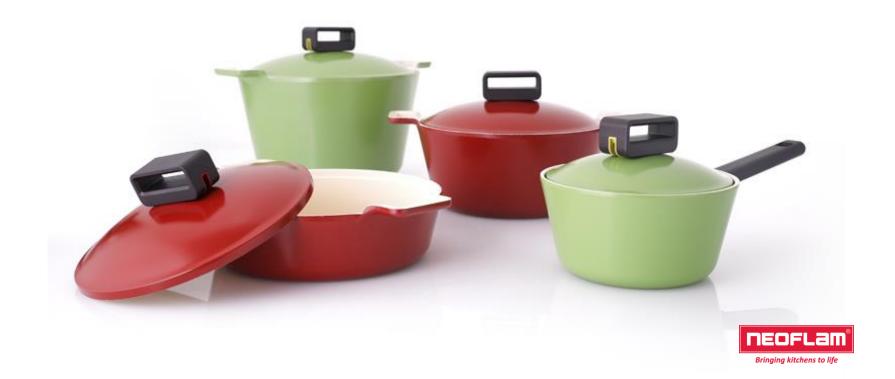

# Available Colors

Leaf green

Warm beige (Interior)

Dark red

Warm beige (Interior)

Brown Knob handle