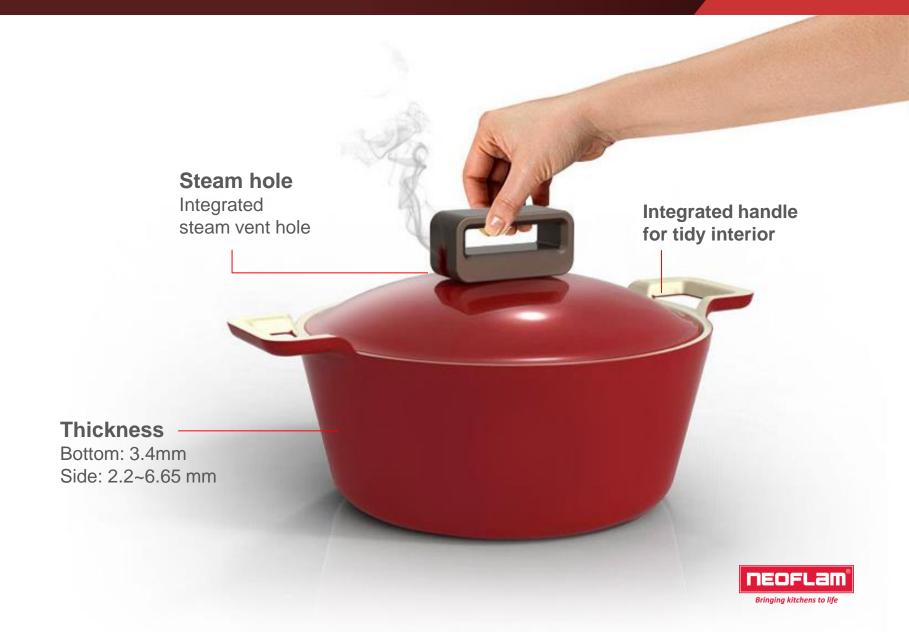

### About Cast Aluminum Cookware

Cast aluminum body & lid work together to create a convection effect, producing currents of hot air for more efficient cooking.

Cast aluminum cookware is 1/3 the weight of cast iron.