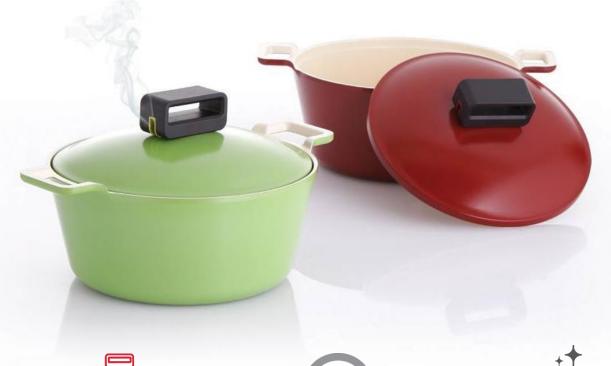

A better choice for healthier cooking NEW cast aluminum cookware from NEOFLAM

# Cube...

Contemporary Design & High Performance.

### About Cast Aluminum Cookware

Cast aluminum body & lid work together to create a convection effect, producing currents of hot air for more efficient cooking.

Cast aluminum cookware is 1/3 the weight of cast iron.

A variety of stunning shapes & design features are available.

# Available Colors

Leaf green

Warm beige (Interior)

Dark red

Warm beige (Interior)

Brown Knob handle