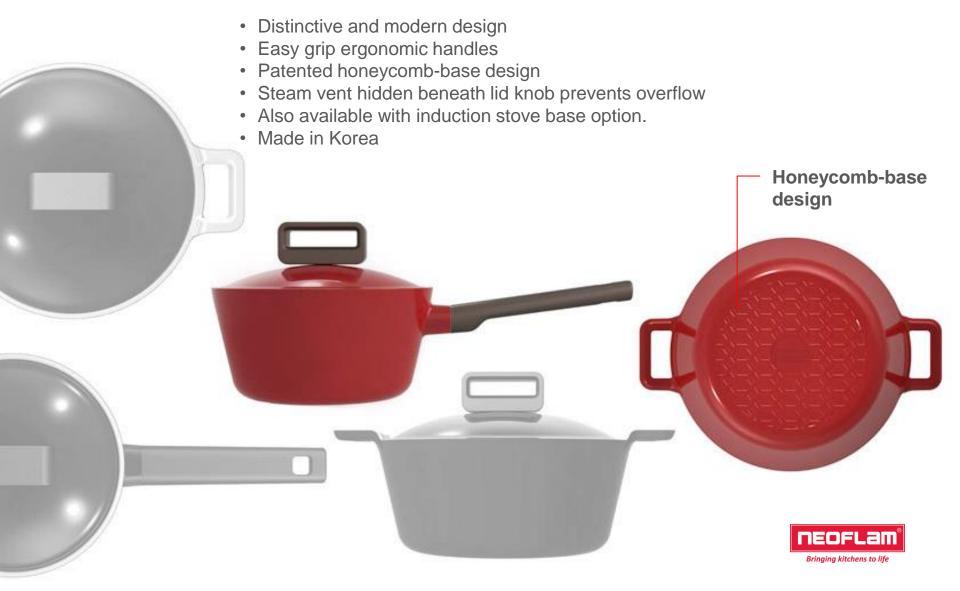

ing

Ecolon™ coating is Neoflam's superior nonstick ceramic coating. Dedicated to consumer & environmental health, Neoflam has created Ecolon™ from the Earth's natural and sustainable minerals.



# **Superior Durability**

Ecolon™ coating is applied to the interior and exterior, making the product extremely scratch resistant.



### Safe

Ecolon™ coating is free of harmful chemicals such as PFOA/PTFE.



#### **Easy to Clean**

Powerful nonstick allows for cooking with less oil & makes cleaning a breeze.

### About Cast Aluminum Cookware





Cast aluminum body & lid work together to create a convection effect, producing currents of hot air for more efficient cooking.

Cast aluminum cookware is 1/3 the weight of cast iron.

A variety of stunning shapes & design features are available.





### Available Shapes & Sizes







### Available Shapes & Sizes





# Available Colors

Leaf green

Warm beige (Interior)

Dark red

Warm beige (Interior)

Brown Knob handle