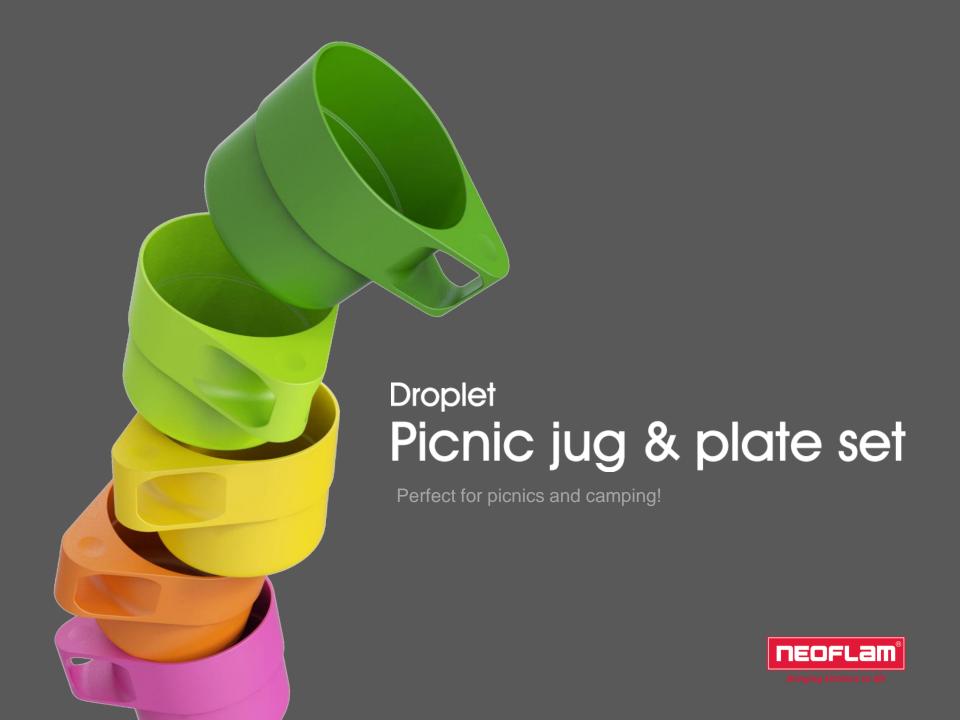

### **JUG & CUP SET Product features**

Stackable design

Cups can be neatly stacked, making it convenient to carry. The water jug includes five cups.

More space
Individual cups may be stacked to save space.

#### Wide neck screw makes filling and pouring convenient

#### Colorful

Available in a wide range of colors

## Lightweight and ideal for travel/picnics

Use this lightweight, durable product for picnics, BBQs, camping, and weeknight dinners.

Unique design with ergonomic handle



### **PLATE SET Product features**

## A lovely design in the shape of a water droplet

#### Easy to carry

The Snack Plate is a smartly designed plastic plate with a unique, easy-to-carry opening for your thumb. Grip the plate by placing your thumb in the opening and placing your index finger on the u