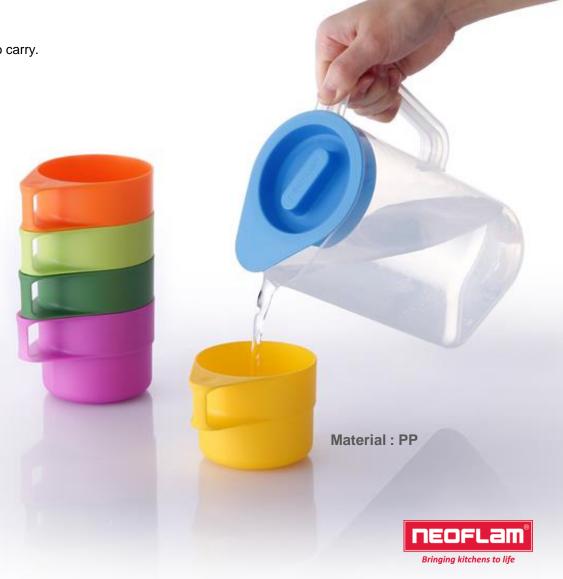

### **JUG & CUP SET Product features**

Stackable design

Cups can be neatly stacked, making it convenient to carry. The water jug includes five cups.

More space
Individual cups may be stacked to save space.

#### Wide neck screw makes filling and pouring convenient

## Lightweight and ideal for travel/picnics

Use this lightweight, durable product for picnics, BBQs, camping, and weeknight dinners.

Unique design with ergonomic handle