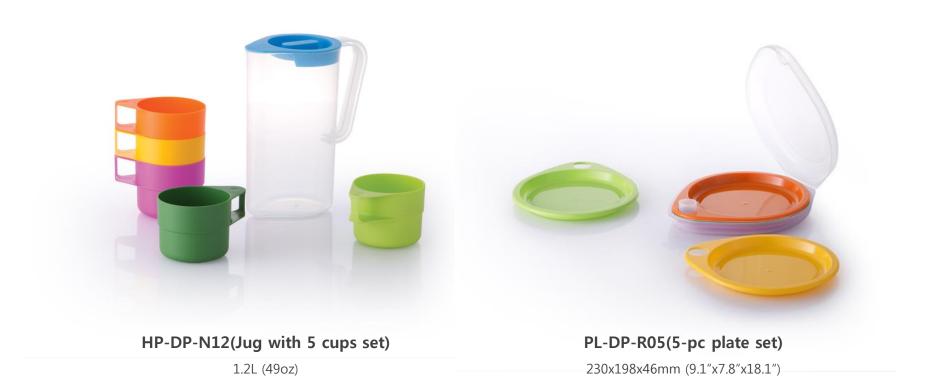

### **Available Shapes & Sizes**

155x95x200mm (6.1"x3.7"x7.9")

**NEOFLAM®**Bringing kitchens to life