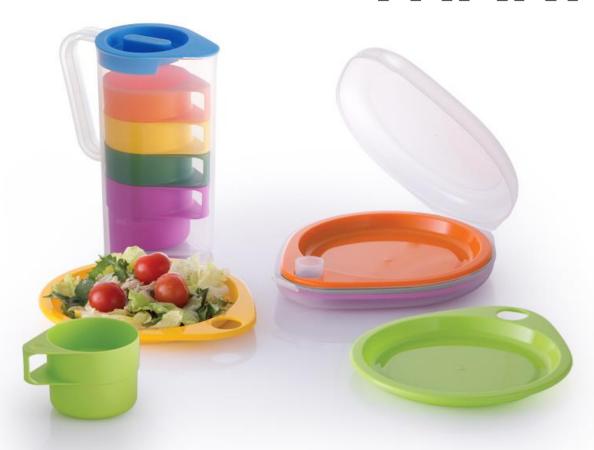

### **JUG & CUP SET Product features**

Stackable design

Cups can be neatly stacked, making it convenient to carry. The water jug includes five cups.

More space
Individual cups may be stacked to save space.

#### Wide neck screw makes filling and pouring convenient

#### Colorful

Available in a wide range of colors

## Lightweight and ideal for travel/picnics

Use this lightweight, durable product for picnics, BBQs, camping, and weeknight dinners.

Unique design with ergonomic handle

### **PLATE SET Product features**

## A lovely design in the shape of a water droplet

#### Easy to carry

The Snack Plate is a smartly designed plastic plate with a unique, easy-to-carry opening for your thumb. Grip the plate by placing your thumb in the opening and placing your index finger on the underside of the Snack Plate for a more stable grip.

#### **Ergonomic design**

Designed for right and left-handed users alike. Unlike typical picnic plates, this Snack Plate has been specifically designed to prevent spills. Also, with its stable grip design, you're less likely to drop the plate and your food.

#### Colorful

The Snack Palette comes in a variety of recognizable colors for your next tailgate party so that your guests will be able to easily identify their own plates.

### Lightweight and ideal for travel/picnics

Lightweight and durable - ideal for picnics, BBQs, camping, and weeknight dinners.

#### **Stackable**

Compact, space-saving design.

Bringing kitchens to life