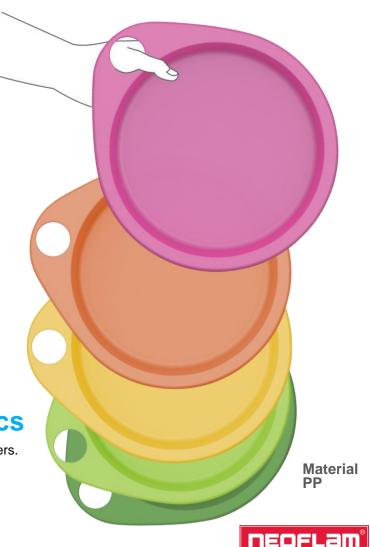

## A lovely design in the shape of a water droplet

#### Easy to carry

The Snack Plate is a smartly designed plastic plate with a unique, easy-to-carry opening for your thumb. Grip the plate by placing your thumb in the opening and placing your index finger on the underside of the Snack Plate for a more stable grip.

#### **Ergonomic design**

Designed for right and left-handed users alike. Unlike typical picnic plates, this Snack Plate has been specifically designed to prevent spills. Also, with its stable grip design, you're less likely to drop the plate and your food.