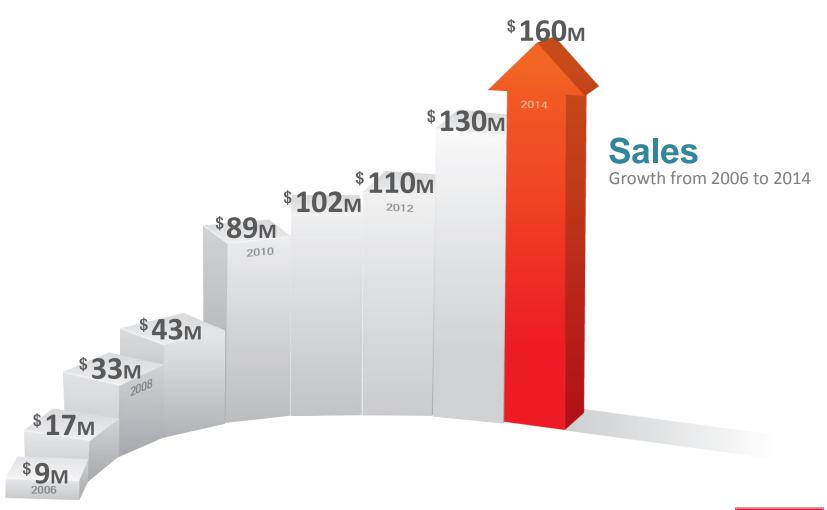

# Distributor of brand name housewares since 1990

The company was founded in 1990 in Korea as an importer and distributor of housewares from the US and Europe, including Weber grills, Igloo coolers, and kitchenware from ARC and Simax.

























# Launched NEOFLAM branded products in 2006

#### Global recognition through innovative products

Neoflam began manufacturing in 2006 with the introduction of cutting boards with antimicrobial protection. We took the next step in 2008 by starting production of cast aluminum cookware with Ecolon ceramic coating. Neoflam has since been expanding into food storage, hydration, cutlery and bamboo products.





## NEOFLAM's annual sales revenue





## **NEOFLAM's global coverage**

Headquarters in Seoul, Korea 6 overseas sales companies





## **Key retail customers**





































































## **NEOFLAM's production facilities**

Neoflam is dedicated to providing innovative housewares that is beneficial for consumers and for the earth.





2<sup>nd</sup> largest ceramic coated cookware factory in the world









### **China Cookware factory**

- 50,000m² (Land area)
- 15,000m<sup>2</sup> (Floor space)
- 2 Coating line



### **Korea Cookware factory**

- 66,000m² (Land area)
- 30,000m<sup>2</sup> (Floor space)
- 4 Coating line





# Cast aluminum cookware production capacity to reach 1.5M pcs/month in 2014



### One of the largest cutting board factories in the world

Neoflam's