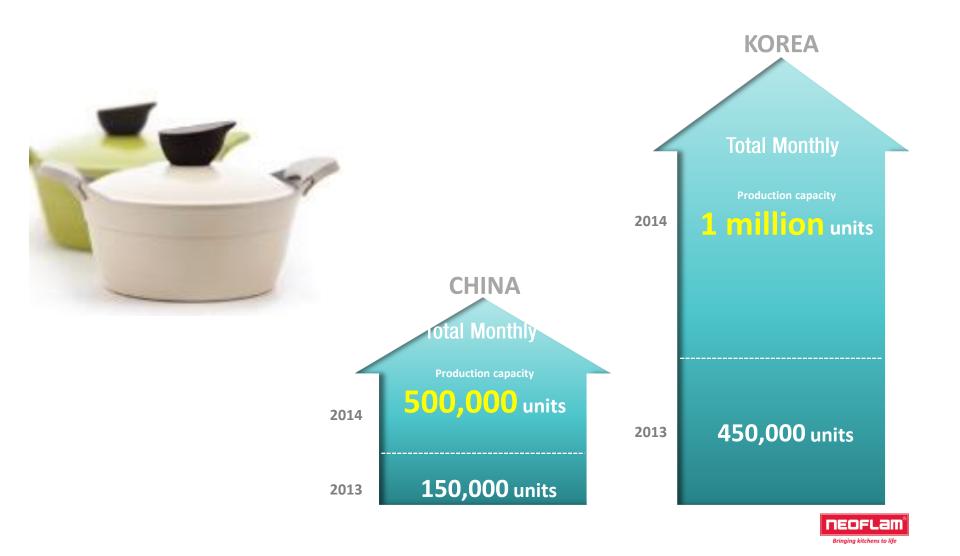

n, cutlery and bamboo products.





## NEOFLAM's annual sales revenue





## **NEOFLAM's global coverage**

Headquarters in Seoul, Korea 6 overseas sales companies





## **Key retail customers**





































































## **NEOFLAM's production facilities**

Neoflam is dedicated to providing innovative housewares that is beneficial for consumers and for the earth.





2<sup>nd</sup> largest ceramic coated cookware factory in the world









### **China Cookware factory**

- 50,000m² (Land area)
- 15,000m<sup>2</sup> (Floor space)
- 2 Coating line



### **Korea Cookware factory**

- 66,000m² (Land area)
- 30,000m<sup>2</sup> (Floor space)
- 4 Coating line





# Cast aluminum cookware production capacity to reach 1.5M pcs/month in 2014



### One of the largest cutting board factories in the world

Neoflam's joint venture factory has developed into one of the biggest cutting board factories in the world.

The company has achieved ISO9001 and QS management policy,







NEOFLAM's plastic cutting board has the largest market share in the world.











Food storage supplier with state of the art facilities











### **World Class Bamboo factory**

Our bamboo factory has a production capacity of 200,000 pcs per month and can manufacture a diverse range of bamboo products from cutting boards, kitchen tools to sunglasses.













## **Ecolon coating technology**

Ecolon is Neoflam's proprietary ceramic nonstick coating technology. Dedicated to consumer & environmental health, Neoflam has created Ecolon from the E