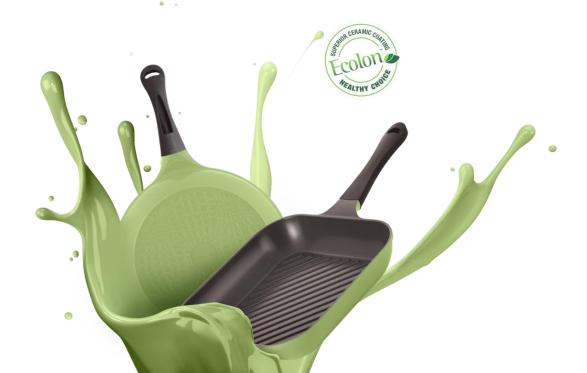

## **Ecolon coating technology**

Ecolon is Neoflam's proprietary ceramic nonstick coating technology. Dedicated to consumer & environmental health, Neoflam has created Ecolon from the Earth's natural, sustainable minerals. All Ecolon Cookware lines feature the following benefits:

- Does not emit harmful substances such as PFOA, cadmium or lead.
- Highly scratch-resistant and durable.
- Powerful nonstick performance allows for cooking with reduced oil.
- Interior & exterior ceramic coating makes cleaning a breeze.