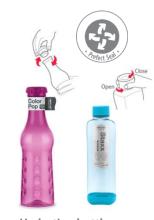

### Twist-Lock technology (Food storage)

Patented lid-lock mechanism

Perfect Seal Dry food storage

### Twist-Lock technology (Hydration)

#### **Patented lid-lock mechanism**

**Hydration bottle** 