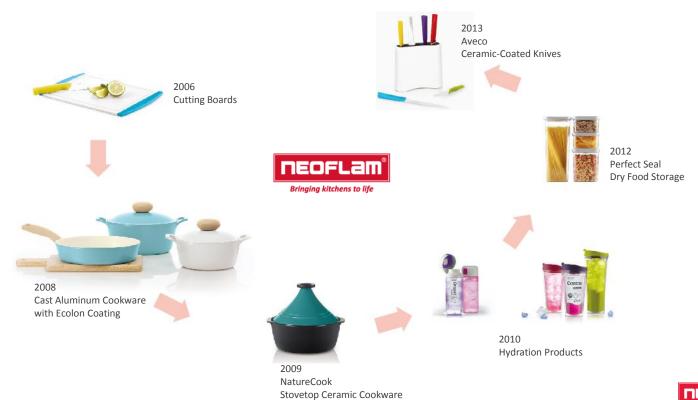

# Launched NEOFLAM branded products in 2006

#### Global recognition through innovative products

Neoflam began manufacturing in 2006 with the introduction of cutting boards with antimicrobial protection. We took the next step in 2008 by starting production of cast aluminum cookware with Ecolon ceramic coating. Neoflam has since been expanding into food storage, hydration, cutlery and bamboo products.