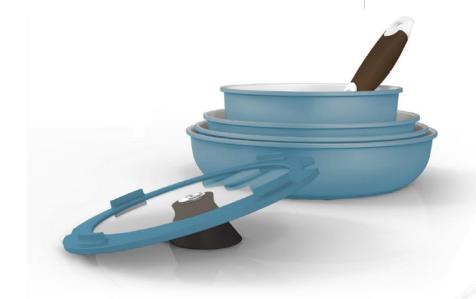

### Detachable handle

### Glass lid with silicone rim

16cm (6 ¼") 18cm(7") 20cm(8") 26cm(10")