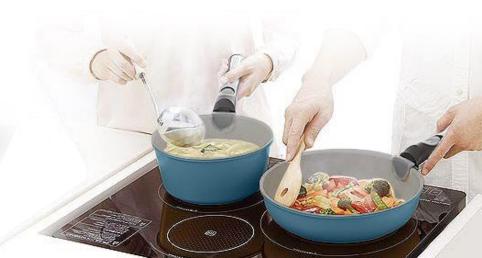

#### **Ecolon coating**

Ecolon coating is a professional grade ceramic coating with a superior nonstick function. Our ceramic coating is enhanced with natural minerals that strengthen the coating while maintaining a healthy cooking surface.

#### **Clean& Non-stick**

Performance & easy cleaning Ecolon coating Powerful non-stick