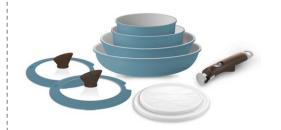

### Set

6pcs 9pcs 13pcs

|           | 18cm | 20cm | 26cm |           | 16cm   | 20cm | 26cm | <br>      | 16cm | 20cm | 26cm |
|-----------|------|------|------|-----------|--------|------|------|-----------|------|------|------|
| FP        |      |      | •    | FP        |        |      |      | ¦<br>¦ FP |      | •    |      |
| Wok       |      |      |      | Wok       |        |      |      | Wok       |      |      |      |
| Pot       |      |      |      | Pot       |        |      |      | Pot       |      |      |      |
| Glass lid | •    |      |      | Glass lid |        |      |      | Glass lid |      | •    |      |
| PE lid    | •    |      |      | PE lid    |        |      |      | PE lid    |      | •    |      |
| Handle    |      |      |      | Handle    | Handle |      |      | Handle •  |      |      |      |