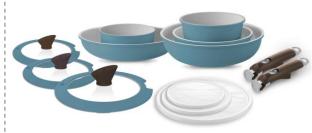

### Set

6pcs 9pcs 13pcs

|           | 18cm | 20cm | 26cm |           | 16cm   | 20cm | 26cm | <br>      | 16cm | 20cm | 26cm |
|-----------|------|------|------|-----------|--------|------|------|-----------|------|------|------|
| FP        |      |      | •    | FP        |        |      |      | ¦<br>¦ FP |      | •    |      |
| Wok       |      |      |      | Wok       |        |      |      | Wok       |      |      |      |
| Pot       |      |      |      | Pot       |        |      |      | Pot       |      |      |      |
| Glass lid | •    |      |      | Glass lid |        |      |      | Glass lid |      | •    |      |
| PE lid    | •    |      |      | PE lid    |        |      |      | PE lid    |      | •    |      |
| Handle    |      |      |      | Handle    | Handle |      |      | Handle •  |      |      |      |