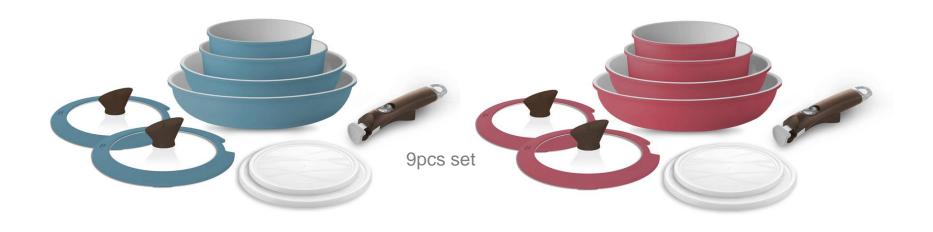

### Set

6pcs 9pcs 13pcs

|           | 18cm | 20cm | 26cm |           | 16cm   | 20cm | 26cm | <br>      | 16cm | 20cm | 26cm |
|-----------|------|------|------|-----------|--------|------|------|-----------|------|------|------|
| FP        |      |      | •    | FP        |        |      |      | ¦<br>¦ FP |      | •    |      |
| Wok       |      |      |      | Wok       |        |      |      | Wok       |      |      |      |
| Pot       |      |      |      | Pot       |        |      |      | Pot       |      |      |      |
| Glass lid | •    |      |      | Glass lid |        |      |      | Glass lid |      | •    |      |
| PE lid    | •    |      |      | PE lid    |        |      |      | PE lid    |      | •    |      |
| Handle    |      |      |      | Handle    | Handle |      |      | Handle •  |      |      |      |

#### Fry pan

20cm(8") 24cm(9") 26cm(10") 28cm(11")

#### Wok

24cm(9") 26cm(10")

#### Pot

16cm (6 ¼") 18cm(7") 20cm(8")

### Detachable handle

### Glass lid with silicone rim

16cm (6 ¼") 18cm(7") 20cm(8") 26cm(10")

#### **PE lid**

16cm (6 ¼") 18cm(7") 20cm(8") 26cm(10")