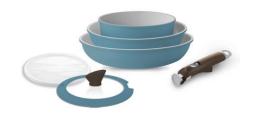

### Set

6pcs 9pcs 13pcs

|           | 18cm | 20cm | 26cm |           | 16cm   | 20cm | 26cm | <br>      | 16cm | 20cm | 26cm |
|-----------|------|------|------|-----------|--------|------|------|-----------|------|------|------|
| FP        |      |      | •    | FP        |        |      |      | ¦<br>¦ FP |      | •    |      |
| Wok       |      |      |      | Wok       |        |      |      | Wok       |      |      |      |
| Pot       |      |      |      | Pot       |        |      |      | Pot       |      |      |      |
| Glass lid | •    |      |      | Glass lid |        |      |      | Glass lid |      | •    |      |
| PE lid    | •    |      |      | PE lid    |        |      |      | PE lid    |      | •    |      |
| Handle    |      |      |      | Handle    | Handle |      |      | Handle •  |      |      |      |