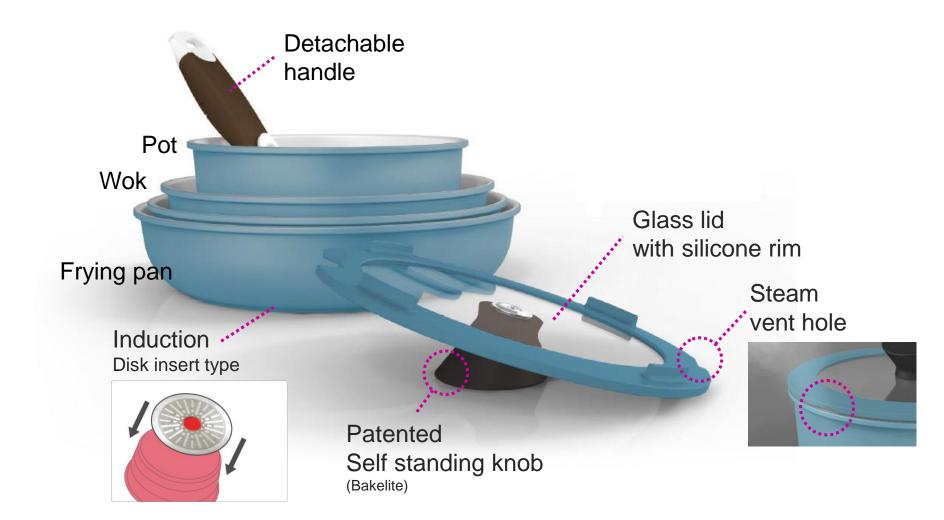

### Detachable handle

### Glass lid with silicone rim

16cm (6 ¼") 18cm(7") 20cm(8") 26cm(10")

#### **PE lid**

16cm (6 ¼") 18cm(7") 20cm(8") 26cm(10")