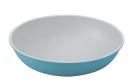

| 16cm   | 20cm | 26cm | <br>      | 16cm | 20cm | 26cm |
|-----------|------|------|------|-----------|--------|------|------|-----------|------|------|------|
| FP        |      |      | •    | FP        |        |      |      | ¦<br>¦ FP |      | •    |      |
| Wok       |      |      |      | Wok       |        |      |      | Wok       |      |      |      |
| Pot       |      |      |      | Pot       |        |      |      | Pot       |      |      |      |
| Glass lid | •    |      |      | Glass lid |        |      |      | Glass lid |      | •    |      |
| PE lid    | •    |      |      | PE lid    |        |      |      | PE lid    |      | •    |      |
| Handle    |      |      |      | Handle    | Handle |      |      | Handle •  |      |      |      |

### **Items**





#### Fry pan

20cm(8") 24cm(9") 26cm(10") 28cm(11")



#### Wok

24cm(9") 26cm(10")



#### Pot

16cm (6 ¼") 18cm(7") 20cm(8")



### Detachable handle



### Glass lid with silicone rim

16cm (6 ¼") 18cm(7") 20cm(8") 26cm(10")



#### **PE lid**

16cm (6 ¼") 18cm(7") 20cm(8") 26cm(10")



#### **Protector**

40cm(15.7")



### **Available colors**



Emerald green

Sunrise

Knob
Handle

New white

New white