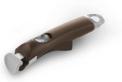

-----------|------|------|------|
| FP        |      |      | •    | FP        |        |      |      | ¦<br>¦ FP |      | •    |      |
| Wok       |      |      |      | Wok       |        |      |      | Wok       |      |      |      |
| Pot       |      |      |      | Pot       |        |      |      | Pot       |      |      |      |
| Glass lid | •    |      |      | Glass lid |        |      |      | Glass lid |      | •    |      |
| PE lid    | •    |      |      | PE lid    |        |      |      | PE lid    |      | •    |      |
| Handle    |      |      |      | Handle    | Handle |      |      | Handle •  |      |      |      |

### **Items**





#### Fry pan

20cm(8") 24cm(9") 26cm(10") 28cm(11")



#### Wok

24cm(9") 26cm(10")



#### Pot

16cm (6 ¼") 18cm(7") 20cm(8")



### Detachable handle



### Glass lid with silicone rim

16cm (6 ¼") 18cm(7") 20cm(8") 26cm(10")



#### **PE lid**

16cm (6 ¼") 18cm(7") 20cm(8") 26cm(10")



#### **Protector**

40cm(15.7")



### **Available colors**



Emerald green

Sunrise

Knob
Handle

New white

New white