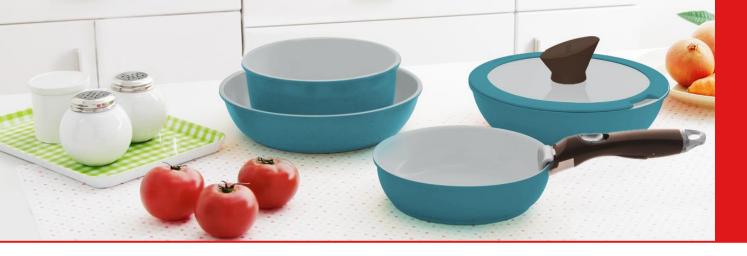

### **Tableware**

New Midas in a variety sizes and shape can be an attractive and effective addition to your kitchen.

### Set

6pcs 9pcs 13pcs

|           | 18cm | 20cm | 26cm |           | 16cm   | 20cm | 26cm | <br>      | 16cm | 20cm | 26cm |
|-----------|------|------|------|-----------|--------|------|------|-----------|------|------|------|
| FP        |      |      | •    | FP        |        |      |      | ¦<br>¦ FP |      | •    |      |
| Wok       |      |      |      | Wok       |        |      |      | Wok       |      |      |      |
| Pot       |      |      |      | Pot       |        |      |      | Pot       |      |      |      |
| Glass lid | •    |      |      | Glass lid |        |      |      | Glass lid |      | •    |      |
| PE lid    | •    |      |      | PE lid    |        |      |      | PE lid    |      | •    |      |
| Handle    |      |      |      | Handle    | Handle |      |      | Handle •  |      |      |      |