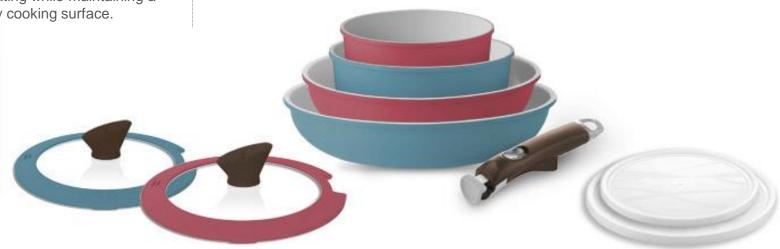

### Set

6pcs 9pcs 13pcs

|           | 18cm | 20cm | 26cm |           | 16cm   | 20cm | 26cm | <br>      | 16cm | 20cm | 26cm |
|-----------|------|------|------|-----------|--------|------|------|-----------|------|------|------|
| FP        |      |      | •    | FP        |        |      |      | ¦<br>¦ FP |      | •    |      |
| Wok       |      |      |      | Wok       |        |      |      | Wok       |      |      |      |
| Pot       |      |      |      | Pot       |        |      |      | Pot       |      |      |      |
| Glass lid | •    |      |      | Glass lid |        |      |      | Glass lid |      | •    |      |
| PE lid    | •    |      |      | PE lid    |        |      |      | PE lid    |      | •    |      |
| Handle    |      |      |      | Handle    | Handle |      |      | Handle •  |      |      |      |

### Detachable handle

### Glass lid with silicone rim

16cm (6 ¼") 18cm(7") 20cm(8") 26cm(10")

#### **PE lid**

16cm (6 ¼") 18cm(7") 20cm(8") 26cm(10")