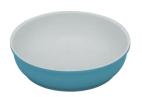

6cm |
|-----------|------|------|------|-----------|--------|------|------|-----------|------|------|------|
| FP        |      |      | •    | FP        |        |      |      | ¦<br>¦ FP |      | •    |      |
| Wok       |      |      |      | Wok       |        |      |      | Wok       |      |      |      |
| Pot       |      |      |      | Pot       |        |      |      | Pot       |      |      |      |
| Glass lid | •    |      |      | Glass lid |        |      |      | Glass lid |      | •    |      |
| PE lid    | •    |      |      | PE lid    |        |      |      | PE lid    |      | •    |      |
| Handle    |      |      |      | Handle    | Handle |      |      | Handle •  |      |      |      |

### **Items**





#### Fry pan

20cm(8") 24cm(9") 26cm(10") 28cm(11")



#### Wok

24cm(9") 26cm(10")



#### Pot

16cm (6 ¼") 18cm(7") 20cm(8")



### Detachable handle



### Glass lid with silicone rim

16cm (6 ¼") 18cm(7") 20cm(8") 26cm(10")



#### **PE lid**

16cm (6 ¼") 18cm(7") 20cm(8") 26cm(10")



#### **Protector**

40cm(15.7")



### **Available colors**



Emerald green

Sunrise

Knob
Handle

New white

New white