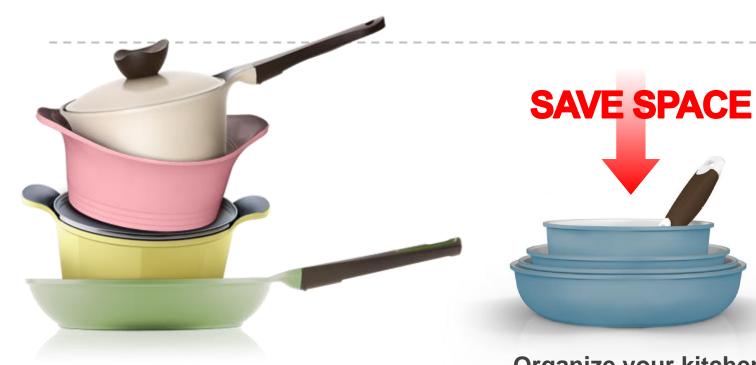

#### Economic

It is less expensive compared to other materials such as cast iron or stainless steel.

100

Organize your kitchen for compact storage

### Easy storage

Snap-on lids allow food to be stored in cookware