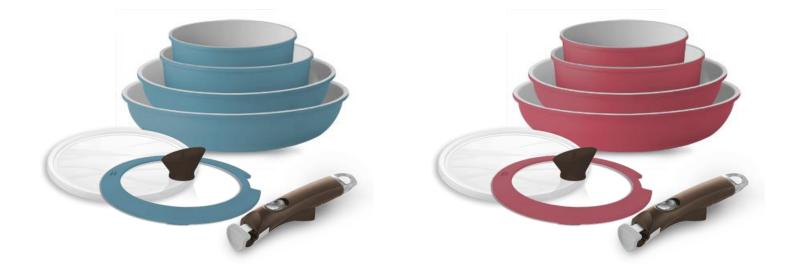

### **Tableware**

Midas plus in a variety sizes and shape can be an attractive and effective addition to your kitchen.

# **Available colors**