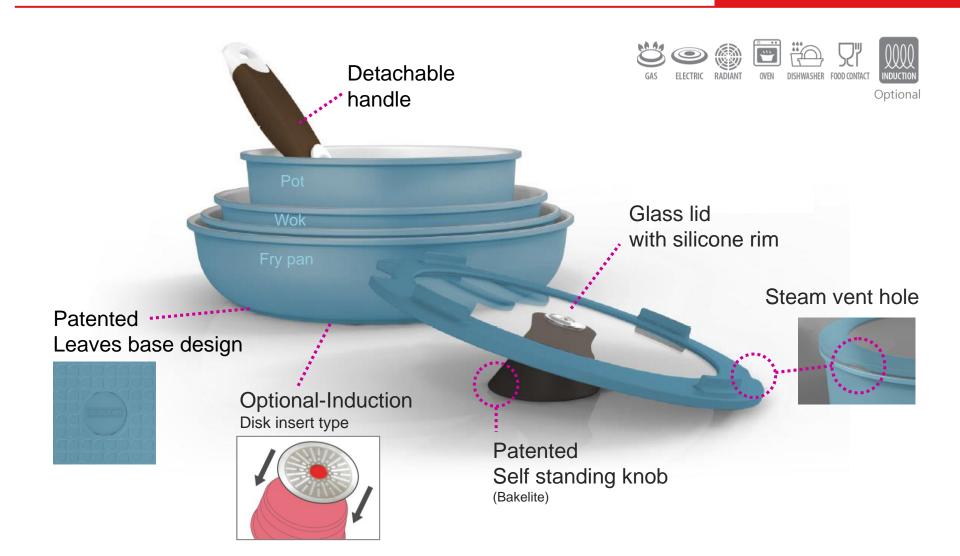

n and chemical reaction



Safe

Ecolon coating manufactured with all natural mineral ingredients, Ecolon coating is with no PFOA/PTFE



#### **Clean& Non-stick**

Performance & easy cleaning Ecolon coating Powerful non-stick

#### About cast aluminum cookware





#### Light weight

Cast aluminum cookware is 1/3 the weight of cast iron.



#### Various design

A variety of stunning shapes & design features are available.



#### Economic

It is less expensive compared to other materials such as cast iron or stainless steel.

100





Organize your kitchen for compact storage







### **Tableware**

Midas plus in a variety sizes and shape can be an attractive and effective addition to your kitchen.





### Easy storage

Snap-on lids allow food to be stored in cookware

# Midas plus







|           | Зрс  |      | 4рс  |      |      | брс  |      |      | 7рс  |      |      |      | 8рс  |      |      |      |      |
|-----------|------|------|------|------|------|------|------|------|------|------|------|------|------|------|------|------|------|
| Size      |      |      |      |      |      |      |      |      |      |      |      |      |      |      |      |      |      |
|           | 18cm | 26cm | 16cm | 20cm | 26cm | 18cm | 20cm | 26cm | 16cm | 20cm | 24cm | 28cm | 18cm | 20cm | 24cm | 26cm | 28cm |
| F/P       |      | •    |      |      |      |      |      |      |      |      |      |      |      |      | •    |      |      |
| Wok       |      |      |      |      |      |      |      |      |      |      | •    |      |      |      |      | •    |