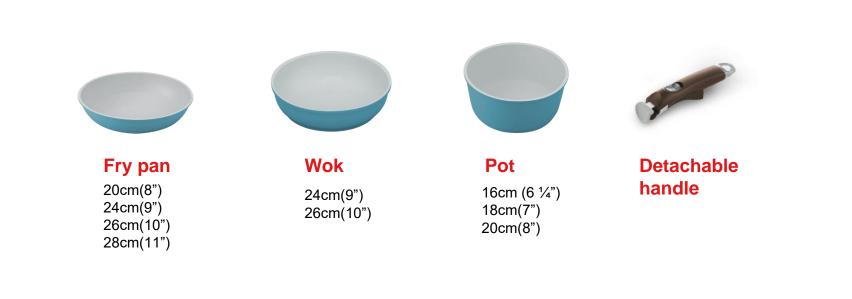

|      |      |      | •    |      | •    |      |      | •    |      | •    |      |  |  |
| Wok       |      |      |      |      |      |      |      |      |      | •    |      |      |      |      |      |      |      |  |  |
| Pot       |      |      |      |      |      |      |      |      |      |      |      |      |      |      |      |      |      |  |  |
| Glass lid |      |      |      |      |      |      |      | •    |      |      |      |      |      |      |      |      |      |  |  |
| PE lid    | •    |      | •    |      |      |      |      | •    |      | •    |      |      |      | •    |      | •    |      |  |  |
| Handle    | 1ea  |      |      |      |      | 1ea  |      |      |      |      |      |      | 2ea  |      |      |      |      |  |  |

## Items







### Glass lid with silicone rim

16cm (6 ¼") 18cm(7") 20cm(8") 26cm(10")







# **Available colors**