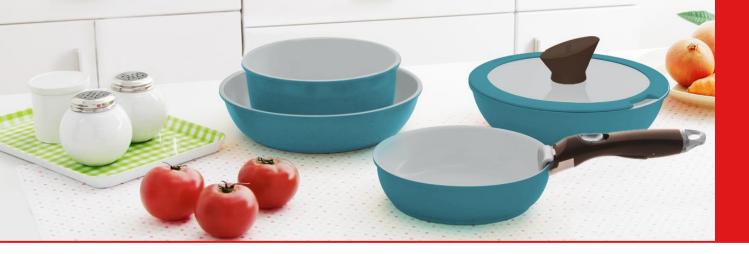

### **Tableware**

Midas plus in a variety sizes and shape can be an attractive and effective addition to your kitchen.

### Easy storage

Snap-on lids allow food to be stored in cookware