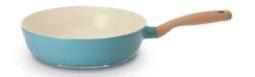

em of the low pressure cooker helps force liquid and moisture into the food quickly which allows to cook food faster and tender. Also, a sealed pot with a lot of steam inside makes the food incredibly juicy and flavorful.



### **Available Colors**

Mint (Exterior)

Warm beige

Pink (Exterior)

Warm beige

Brown Handle





### **Items**



### Saucepan

EK-RD-S18 18cm (7") 1.8L (1.9qt) Glass lid



### Low pressure cooker

EK-RP-L26 26cm (10") 6.2L (6.6qt)



### Stockpot

 EK-RD-C18
 18cm (7")
 1.6L (1.7qt)
 Glass lid

 EK-RD-C22
 22cm (9")
 2.8L (3.0qt)
 Glass lid

 EK-RD-C26
 26cm (10")
 5.0L (5.28qt)
 Glass lid



### Low Stockpot

EK-RD-L22 22cm (9") 2.0L (2.1qt) Glass lid

EK-RD-L26 26cm (10") 3.3L (3.5qt) Glass lid



### Frying Pan

EK-RT-F24 24cm (9 1/2")

EK-RT-F28 28cm (11")



#### Wok

EK-RT-W26 26cm (10")

Available only with glass lid Made in Korea