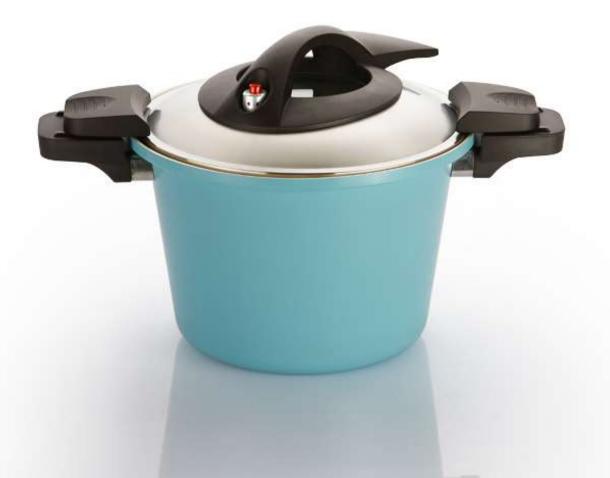

# **Double Safety Lock System**

## **Save Time & Energy**

Double Safety Lock System of the low pressure cooker helps force liquid and moisture into the food quickly which allows to cook food faster and tender. Also, a sealed pot with a lot of steam inside makes the food incredibly juicy and flavorful.