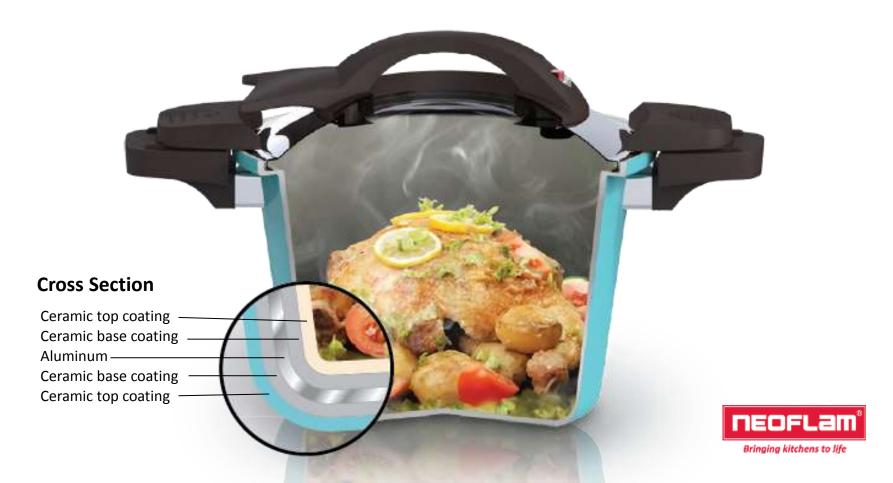

### **Ecolon coating**

Ecolon is Neoflam's superior nonstick ceramic coating solution. Dedicated to consumer & environmental health, Neoflam has created Ecolon from the Earth's natural, sustainable minerals.

### **Superior Durability**

Ecolon coating inside and outside the cookware gives excellent scratch resistance sustaining superior durability.

#### Safe

Ecolon coating uses earth's natural substances. It is free of harmful chemicals and toxic fumes.

### Easy to clean

Ecolon coating is a professional grade non-stick ceramic coating and facilitates convenience in cleaning.