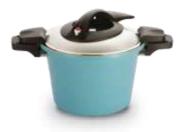

ean

Ecolon coating is a professional grade non-stick ceramic coating and facilitates convenience in cleaning.



## **Easy Slide Lock**

You can safely and easily open the lid anytime with the side handles, without waiting for the steam to release to add or stir ingredients.



### How to Use:









# **Double Safety Lock System**











## **Save Time & Energy**

Double Safety Lock System of the low pressure cooker helps force liquid and moisture into the food quickly which allows to cook food faster and tender. Also, a sealed pot with a lot of steam inside makes the food incredibly juicy and flavorful.



### **Available Colors**

Mint (Exterior)

Warm beige

Pink (Exterior)

Warm beige

Brown Handle





### **Items**



### Saucepan

EK-RD-S18 18cm (7") 1.8L (1.9qt) Glass lid



### Low pressure cooker

EK-RP-L26 26cm (10") 6.2L (6.6qt)



### Stockpot

 EK-RD-C18
 18cm (7")
 1.6L (1.7qt)
 Glass lid

 EK-RD-C22
 22cm (9")
 2.8L (3.0qt)
 Glass lid

 EK-RD-C26
 26cm (10")
 5.0L (5.28qt)
 Glass lid



### Low Stockpot

EK-RD-L22 22cm (9") 2.0L (2.1qt) Glass lid

EK-RD-L26 26cm (10") 3.3L (3.5qt) Glass lid



### Frying Pan

EK-RT-F24 24cm (9 1/2")

EK-RT-F28 28cm (11")



#### Wok

EK-RT-W26 26cm (10")

Available only with glass lid Made in Korea