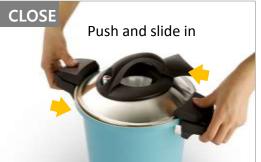

### How to Use:

## **Easy Slide Lock**

You can safely and easily open the lid anytime with the side handles, without waiting for the steam to release to add or stir ingredients.