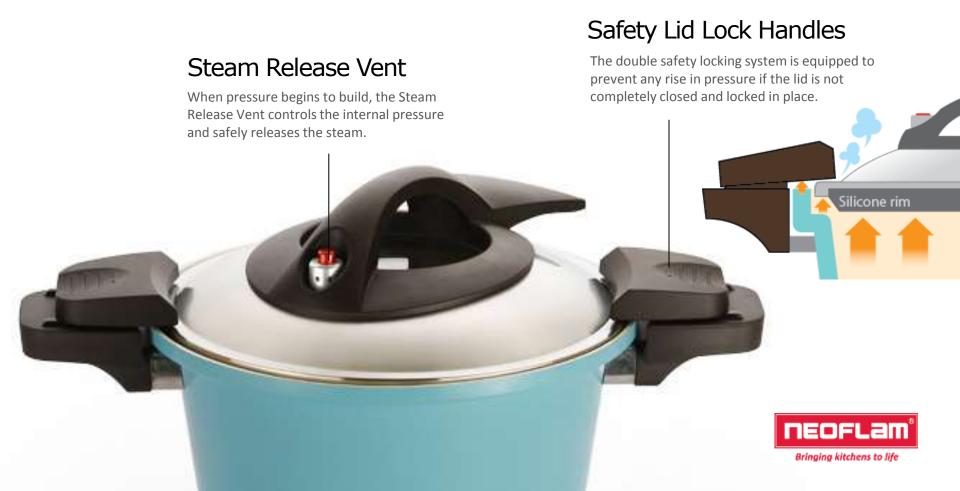

# **Double Safety Lock System**

## **Save Time & Energy**

Double Safety Lock System of the low pressure cooker helps force liquid and moisture into the food quickly which allows to cook food faster and tender. Also, a sealed pot with a lot of steam inside makes the food incredibly juicy and flavorful.