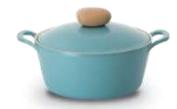

### Stockpot

 EK-RD-C18
 18cm (7")
 1.6L (1.7qt)
 Glass lid

 EK-RD-C22
 22cm (9")
 2.8L (3.0qt)
 Glass lid

 EK-RD-C26
 26cm (10")
 5.0L (5.28qt)
 Glass lid