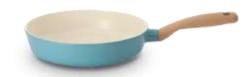

m**











## **Save Time & Energy**

Double Safety Lock System of the low pressure cooker helps force liquid and moisture into the food quickly which allows to cook food faster and tender. Also, a sealed pot with a lot of steam inside makes the food incredibly juicy and flavorful.



### **Available Colors**

Mint (Exterior)

Warm beige

Pink (Exterior)

Warm beige

Brown Handle





### **Items**



### Saucepan

EK-RD-S18 18cm (7") 1.8L (1.9qt) Glass lid



### Low pressure cooker

EK-RP-L26 26cm (10") 6.2L (6.6qt)



### Stockpot

 EK-RD-C18
 18cm (7")
 1.6L (1.7qt)
 Glass lid

 EK-RD-C22
 22cm (9")
 2.8L (3.0qt)
 Glass lid

 EK-RD-C26
 26cm (10")
 5.0L (5.28qt)
 Glass lid



### Low Stockpot

EK-RD-L22 22cm (9") 2.0L (2.1qt) Glass lid

EK-RD-L26 26cm (10") 3.3L (3.5qt) Glass lid



### Frying Pan

EK-RT-F24 24cm (9 1/2")

EK-RT-F28 28cm (11")



#### Wok

EK-RT-W26 26cm (10")

Available only with glass lid Made in Korea