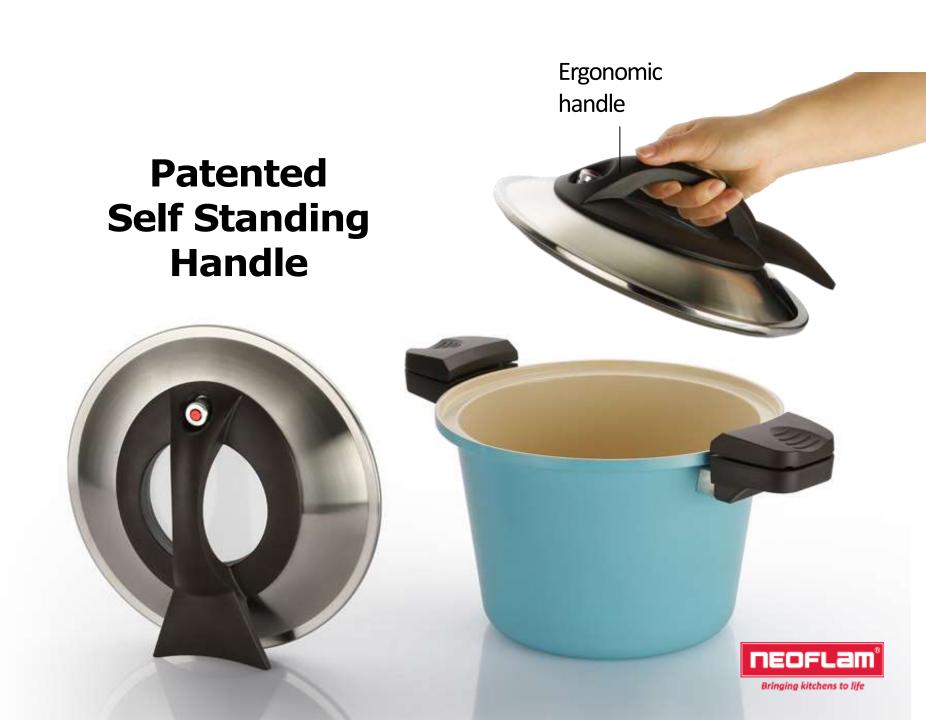

## **Easy Slide Lock**

You can safely and easily open the lid anytime with the side handles, without waiting for the steam to release to add or stir ingredients.