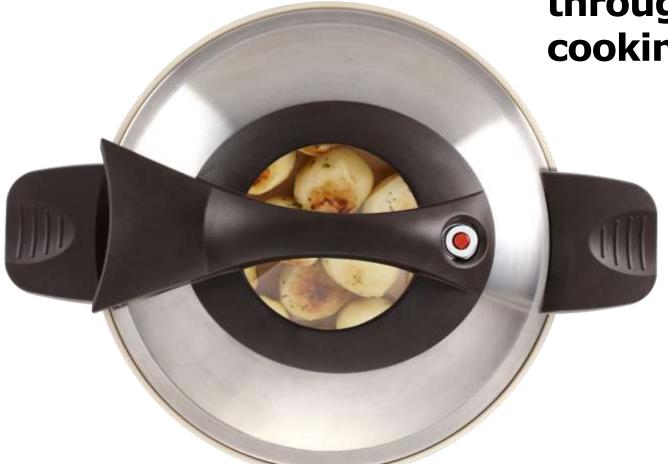

## **Easy Slide Lock**

You can safely and easily open the lid anytime with the side handles, without waiting for the steam to release to add or stir ingredients.

### How to Use: