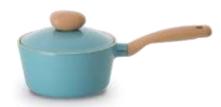

free of harmful chemicals and toxic fumes.



### Easy to clean

Ecolon coating is a professional grade non-stick ceramic coating and facilitates convenience in cleaning.



## **Easy Slide Lock**

You can safely and easily open the lid anytime with the side handles, without waiting for the steam to release to add or stir ingredients.



### How to Use:









# **Double Safety Lock System**











## **Save Time & Energy**

Double Safety Lock System of the low pressure cooker helps force liquid and moisture into the food quickly which allows to cook food faster and tender. Also, a sealed pot with a lot of steam inside makes the food incredibly juicy and flavorful.



### **Available Colors**

Mint (Exterior)

Warm beige

Pink (Exterior)

Warm beige

Brown Handle





### **Items**



### Saucepan

EK-RD-S18 18cm (7") 1.8L (1.9qt) Glass lid



### Low pressure cooker

EK-RP-L26 26cm (10") 6.2L (6.6qt)



### Stockpot

 EK-RD-C18
 18cm (7")
 1.6L (1.7qt)
 Glass lid

 EK-RD-C22
 22cm (9")
 2.8L (3.0qt)
 Glass lid

 EK-RD-C26
 26cm (10")
 5.0L (5.28qt)
 Glass lid



### Low Stockpot

EK-RD-L22 22cm (9") 2.0L (2.1qt) Glass lid

EK-RD-L26 26cm (10") 3.3L (3.5qt) Glass lid



### Frying Pan

EK-RT-F24 24cm (9 1/2")

EK-RT-F28 28cm (11")



#### Wok

EK-RT-W26 26cm (10")

Available only with glass lid Made in Korea