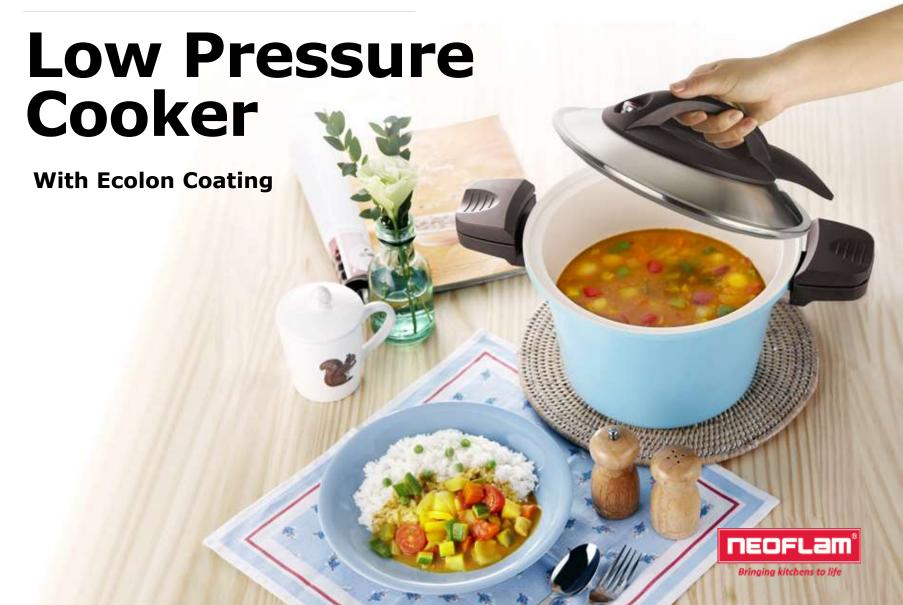

Low pressure, high performance

## **Ecolon Coating**

## **Easy Slide Lock**

You can safely and easily open the lid anytime with the side handles, without waiting for the steam to release to add or stir ingredients.