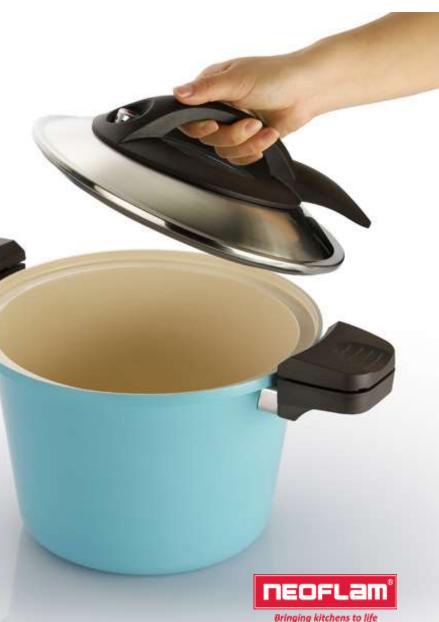

## **Easy Slide Lock**

You can safely and easily open the lid anytime with the side handles, without waiting for the steam to release to add or stir ingredients.

### How to Use: