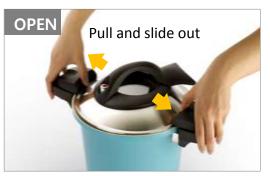

## **Easy Slide Lock**

You can safely and easily open the lid anytime with the side handles, without waiting for the steam to release to add or stir ingredients.

### How to Use: