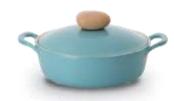

### Low Stockpot

EK-RD-L22 22cm (9") 2.0L (2.1qt) Glass lid

EK-RD-L26 26cm (10") 3.3L (3.5qt) Glass lid