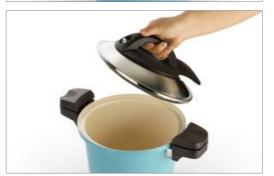

## **Easy Slide Lock**

You can safely and easily open the lid anytime with the side handles, without waiting for the steam to release to add or stir ingredients.

### How to Use: