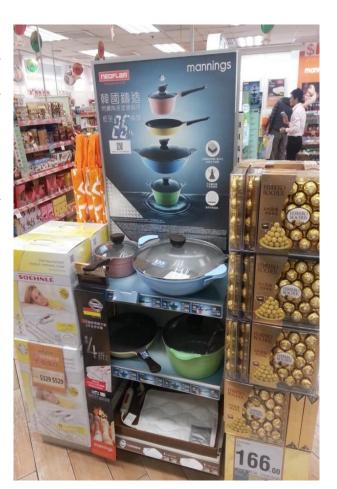

# **Hong Kong**

- Retailer: Manning's (Leading health & beauty chain in Hong Kong)
- 230 stores in Hong Kong
- About the program
  - 250,000pcs in sales during 4months

| Size                | Retail price<br>(USD) | 35~40 stamps | 25~30 stamps |
|---------------------|-----------------------|--------------|--------------|
| 36cm 2handle Wok    | \$ 242.47USD          | \$ 60.50USD  | \$ 65.65USD  |
| 28cm Eela Fryingpan | \$ 109.63USD          | \$ 25.67USD  | \$ 30.82USD  |
| 26cm Eela Casserole | \$ 177.98USD          | \$ 45.01USD  | \$ 50.17USD  |
| 18cm Eela Saucepan  | \$ 109.63USD          | \$ 25.67USD  |              |

\* 1stamp per 7.74 USD purchasing (2-month promotion)