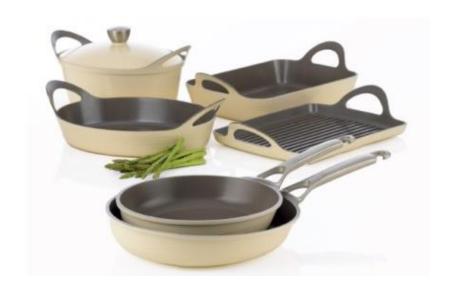

#### 3<sup>rd</sup> project in 2016 has been prepared by marble series

- · Cast aluminum cookware with Ecolon coating
- · Handle is attached to patented slim neckline
- · Extra-long handle for easy maneuvering
- Patented CropCircle base design
- · Also available with induction stove base option
- · Available with Borosilicate oven safe glass lids and tempered glass lids.