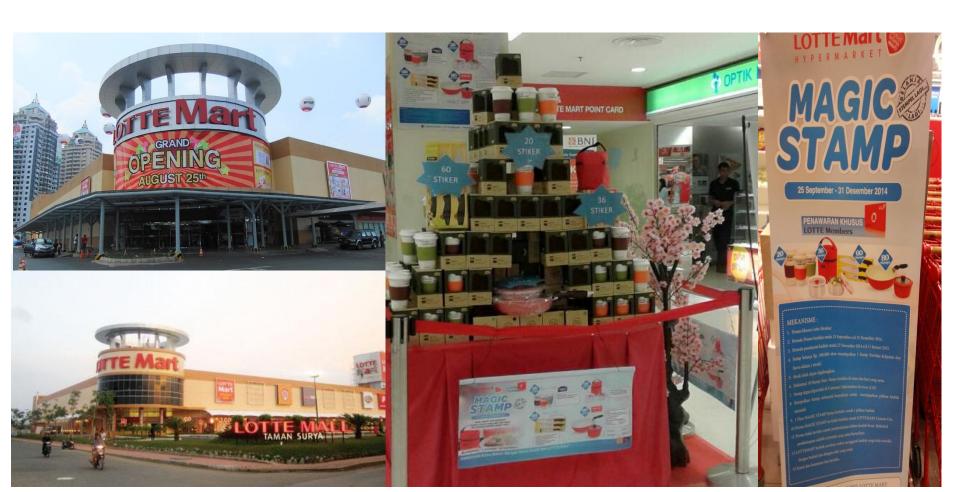

### Indonesia

- Retailer : Lotte mart
- 23 branches in Indonesia
- In 2015, Redemption program called Magic stamp nominated Midas Plus set.

#### Indonesia

#### **I** Redemption Card