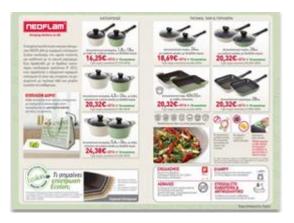

#### 3<sup>rd</sup> project in 2016 has been prepared by marble series

- · Cast aluminum cookware with Ecolon coating
- · Handle is attached to patented slim neckline
- · Extra-long handle for easy maneuvering
- Patented CropCircle base design
- · Also available with induction stove base option
- · Available with Borosilicate oven safe glass lids and tempered glass lids.