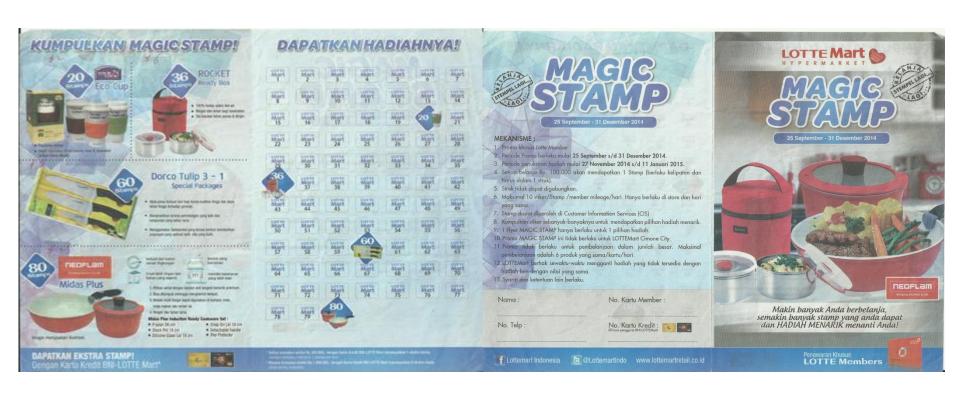

### Indonesia

- Retailer : Lotte mart
- 23 branches in Indonesia
- In 2015, Redemption program called Magic stamp nominated Midas Plus set.

#### Indonesia

#### **I** Redemption Card