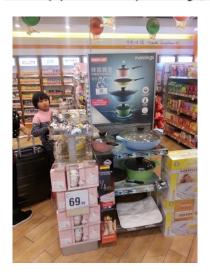

# **Hong Kong**

- Retailer: Manning's (Leading health & beauty chain in Hong Kong)
- 230 stores in Hong Kong
- About the program
  - 250,000pcs in sales during 4months

| Size                | Retail price<br>(USD) | 35~40 stamps | 25~30 stamps |
|---------------------|-----------------------|--------------|--------------|
| 36cm 2handle Wok    | \$ 242.47USD          | \$ 60.50USD  | \$ 65.65USD  |
| 28cm Eela Fryingpan | \$ 109.63USD          | \$ 25.67USD  | \$ 30.82USD  |
| 26cm Eela Casserole | \$ 177.98USD          | \$ 45.01USD  | \$ 50.17USD  |
| 18cm Eela Saucepan  | \$ 109.63USD          | \$ 25.67USD  |              |

\* 1stamp per 7.74 USD purchasing (2-month promotion)