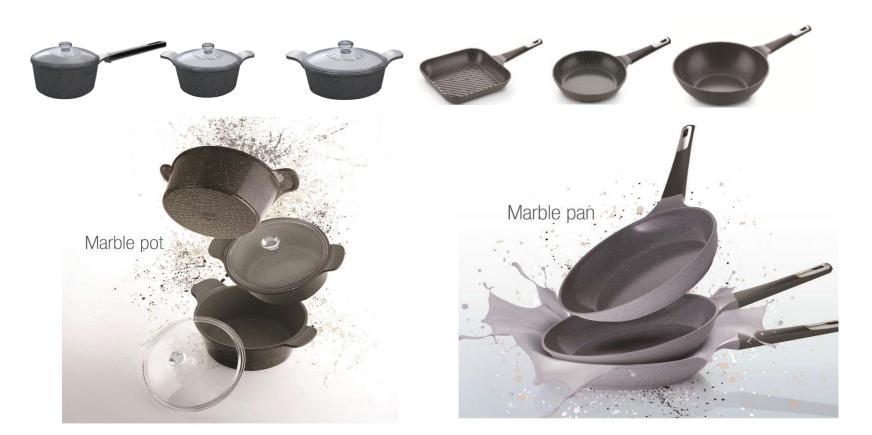

#### 3<sup>rd</sup> project in 2016 has been prepared by marble series

- · Cast aluminum cookware with Ecolon coating
- · Handle is attached to patented slim neckline
- · Extra-long handle for easy maneuvering
- Patented CropCircle base design
- · Also available with induction stove base option
- · Available with Borosilicate oven safe glass lids and tempered glass lids.