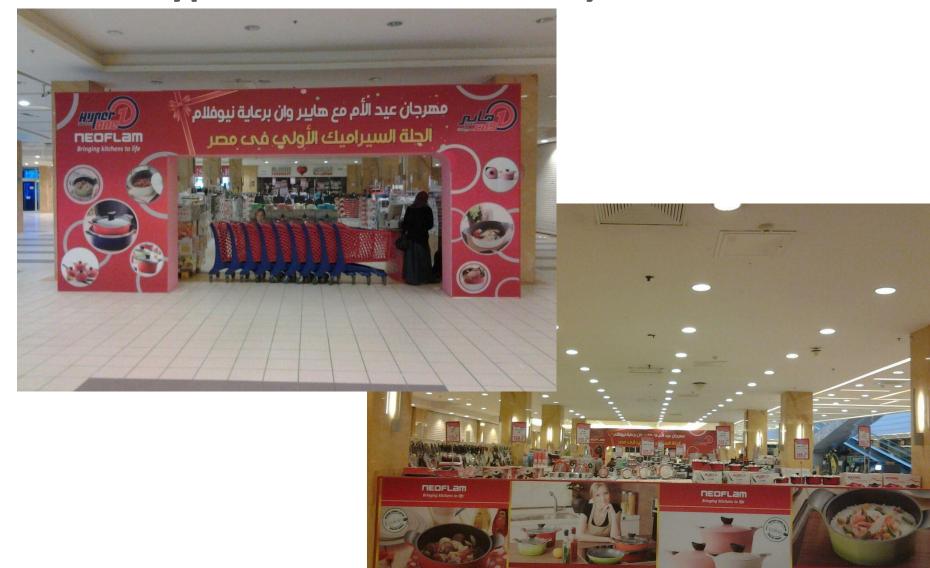

\$ 45.01USD  | \$ 50.17USD  |
| 18cm Eela Saucepan  | \$ 109.63USD          | \$ 25.67USD  |              |

\* 1stamp per 7.74 USD purchasing (2-month promotion)









# **Hong Kong**

#### ■ Redemption Card and Advertisement \_ Newspaper













### Indonesia

- Retailer : Lotte mart
- 23 branches in Indonesia
- In 2015, Redemption program called Magic stamp nominated Midas Plus set.





#### Indonesia

#### **I** Redemption Card





#### **Finland**

- Retailer : KESCO supermarket
- KESCO and K-retailer: over 800 stores in Finland
- About the program
  - 90,000 units with OBH Nordica brand
  - Launching only in Finland stores
  - 1st program for 6 months
  - In Norway and Sweden from 2<sup>nd</sup> program











# 2. Promotion



# 2014 Hyper One: Mother's Day Promotion





# **2014** 11<sup>th</sup> anniversary Promotion in Carrefour





# 2014 Be the Chef Promotion in Carrefour





### 2015 Be the Chef Promotion in Carrefour





# Be the Chef Promotion in Carrefour