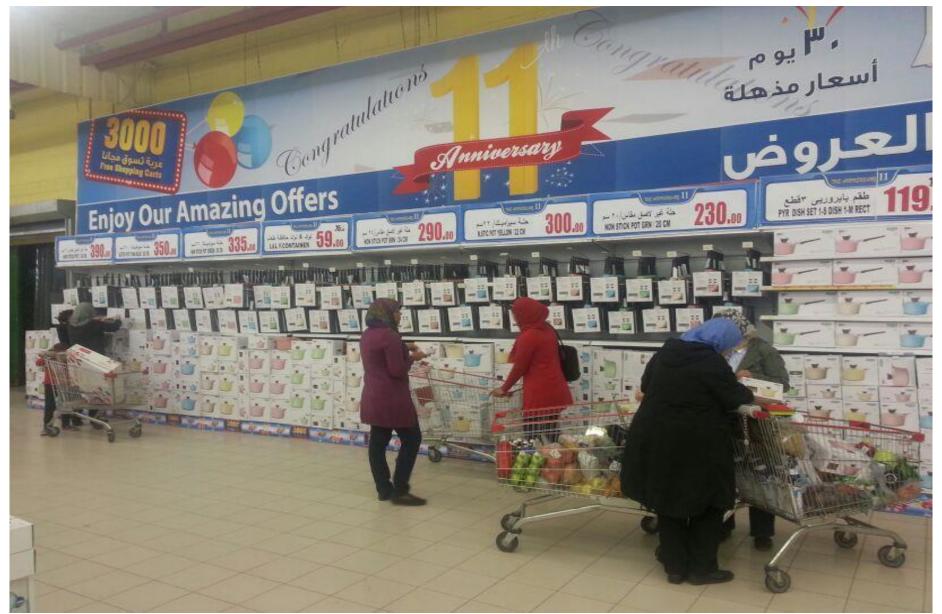

| \$ 25.67USD  |              |

\* 1stamp per 7.74 USD purchasing (2-month promotion)









# **Hong Kong**

#### ■ Redemption Card and Advertisement \_ Newspaper













### Indonesia

- Retailer : Lotte mart
- 23 branches in Indonesia
- In 2015, Redemption program called Magic stamp nominated Midas Plus set.





#### Indonesia

#### **I** Redemption Card





#### **Finland**

- Retailer : KESCO supermarket
- KESCO and K-retailer: over 800 stores in Finland
- About the program
  - 90,000 units with OBH Nordica brand
  - Launching only in Finland stores
  - 1st program for 6 months
  - In Norway and Sweden from 2<sup>nd</sup> program











# 2. Promotion



# 2014 Hyper One: Mother's Day Promotion





# **2014** 11<sup>th</sup> anniversary Promotion in Carrefour





# 2014 Be the Chef Promotion in Carrefour





### 2015 Be the Chef Promotion in Carrefour





# Be the Chef Promotion in Carrefour