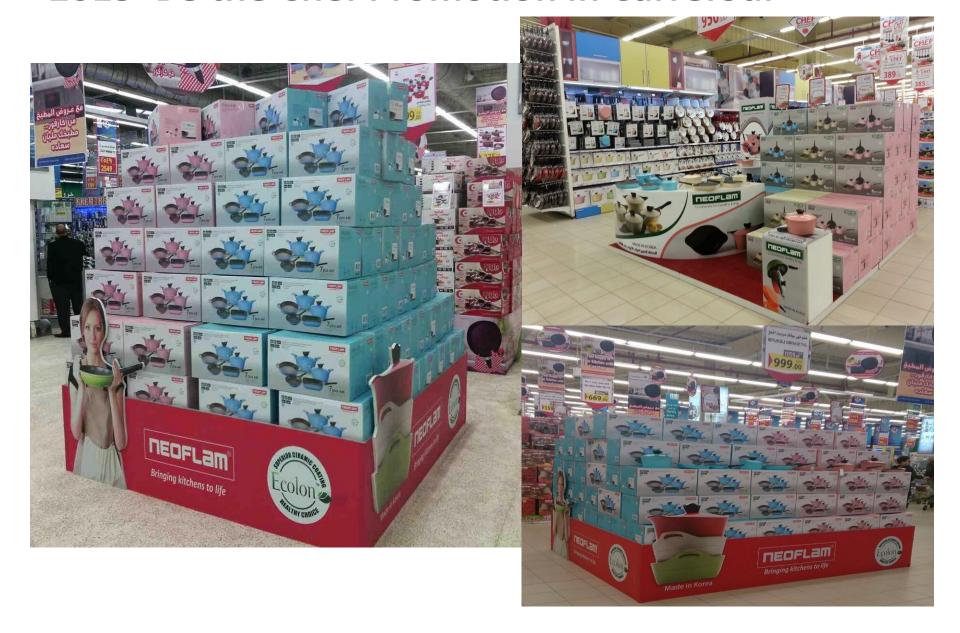

n Card and Advertisement \_ Newspaper













### Indonesia

- Retailer : Lotte mart
- 23 branches in Indonesia
- In 2015, Redemption program called Magic stamp nominated Midas Plus set.





#### Indonesia

#### **I** Redemption Card





#### **Finland**

- Retailer : KESCO supermarket
- KESCO and K-retailer: over 800 stores in Finland
- About the program
  - 90,000 units with OBH Nordica brand
  - Launching only in Finland stores
  - 1st program for 6 months
  - In Norway and Sweden from 2<sup>nd</sup> program











# 2. Promotion



# 2014 Hyper One: Mother's Day Promotion





# **2014** 11<sup>th</sup> anniversary Promotion in Carrefour





# 2014 Be the Chef Promotion in Carrefour





### 2015 Be the Chef Promotion in Carrefour





# Be the Chef Promotion in Carrefour