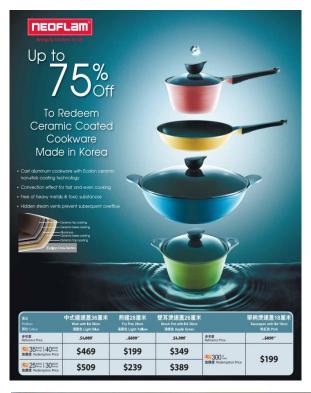

# **Hong Kong**

- Retailer: Manning's (Leading health & beauty chain in Hong Kong)
- 230 stores in Hong Kong
- About the program
  - 250,000pcs in sales during 4months

| Size                | Retail price<br>(USD) | 35~40 stamps | 25~30 stamps |
|---------------------|-----------------------|--------------|--------------|
| 36cm 2handle Wok    | \$ 242.47USD          | \$ 60.50USD  | \$ 65.65USD  |
| 28cm Eela Fryingpan | \$ 109.63USD          | \$ 25.67USD  | \$ 30.82USD  |
| 26cm Eela Casserole | \$ 177.98USD          | \$ 45.01USD  | \$ 50.17USD  |
| 18cm Eela Saucepan  | \$ 109.63USD          | \$ 25.67USD  |              |

\* 1stamp per 7.74 USD purchasing (2-month promotion)