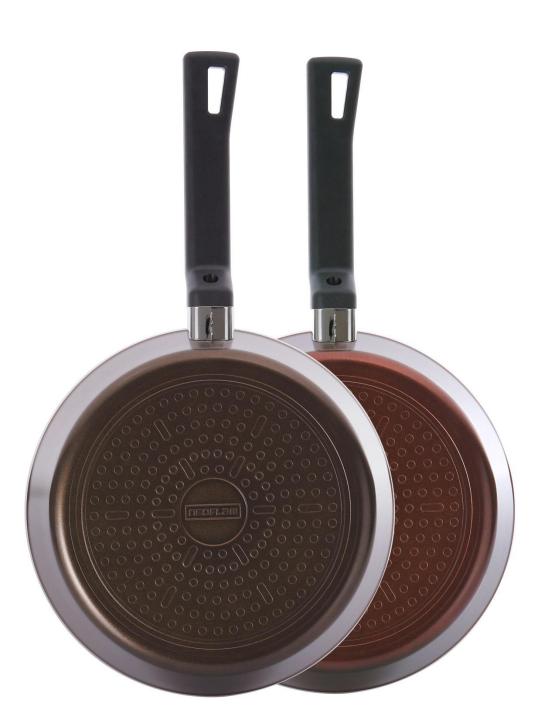

# Available Size & Color

**EC-RV-F20 20cm**(7.8")

**EC-RV-F24 24cm**(9.4")

 $\bigcirc$   $\bigcirc$ 

EC-RV-F28 28cm(11")

 $\bigcirc$  0

Available Color Terra Garnet Maroon Rose

**Interior** 