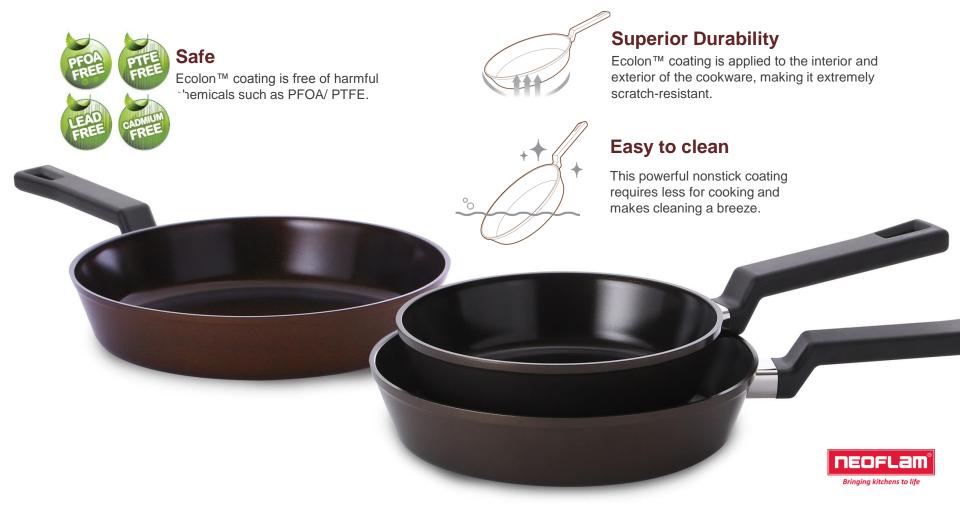

### About Ecolon Coating

#### **Ecolon™** coating

Ecolon™ by Neoflam is a professional grade ceramic coating that uses the earth's natural substances. Dedicated to consumer environmental health, Neoflam created Ecolon™ using natural, sustainable minerals.

#### **Various Designs**

A variety of stunning shapes, designs and features are available.