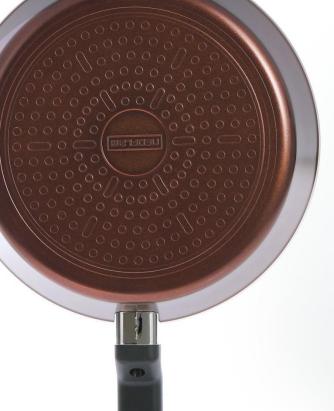

## About Reverse

- Due to a specialized aluminum forging process, making processed aluminum to have a strong high density and durability.
- Increased heat conservation and conduction makes food more delightful due to different side, bottom thicknesses and weight reduce.
- Cooking at a medium heat made it possible to conserve energy, due to heat conduction of high purity aluminum.
- It catches transformation (distortion, bending, denting) caused by heat, due to its bending processed edge.
- Can be used cleanly due to its projected banding, making oil and food scraps to flow down the surface preventing it from getting staine.

# Available Size & Color

**EC-RV-F20 20cm**(7.8")

**EC-RV-F24 24cm**(9.4")

 $\bigcirc$   $\bigcirc$ 

EC-RV-F28 28cm(11")

 $\bigcirc$  0

Available Color Terra Garnet Maroon Rose

**Interior** 