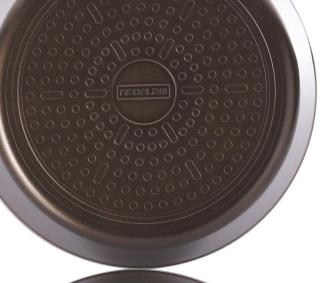

#### **Ecolon™** coating

Ecolon™ by Neoflam is a professional grade ceramic coating that uses the earth's natural substances. Dedicated to consumer environmental health, Neoflam created Ecolon™ using natural, sustainable minerals.

## About Reverse

- Due to a specialized aluminum forging process, making processed aluminum to have a strong high density and durability.
- Increased heat conservation and conduction makes food more delightful due to different side, bottom thicknesses and weight reduce.
- Cooking at a medium heat made it possible to conserve energy, due to heat conduction of high purity aluminum.
- It catches transformation (distortion, bending, denting) caused by heat, due to its bending processed edge.
- Can be used cleanly due to its projected banding, making oil and food scraps to flow down the surface preventing it from getting staine.