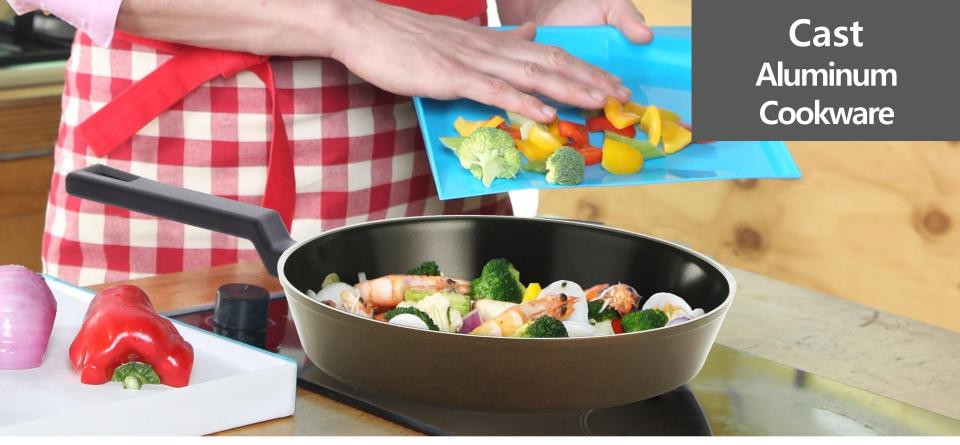

### About Ecolon Coating



#### **Ecolon™** coating

Ecolon™ by Neoflam is a professional grade ceramic coating that uses the earth's natural substances. Dedicated to consumer environmental health, Neoflam created Ecolon™ using natural, sustainable minerals.







Cast aluminum cookware is 1/3 the weight of cast iron.



#### **Various Designs**

A variety of stunning shapes, designs and features are available.



## About Reverse

- Due to a specialized aluminum forging process, making processed aluminum to have a strong high density and durability.
- Increased heat conservation and conduction makes food more delightful due to different side, bottom thicknesses and weight reduce.
- Cooking at a medium heat made it possible to conserve energy, due to heat conduction of high purity aluminum.
- It catches transformation (distortion, bending, denting) caused by heat, due to its bending processed edge.
- Can be used cleanly due to its projected banding, making oil and food scraps to flow down the surface preventing it from getting staine.





# Ava