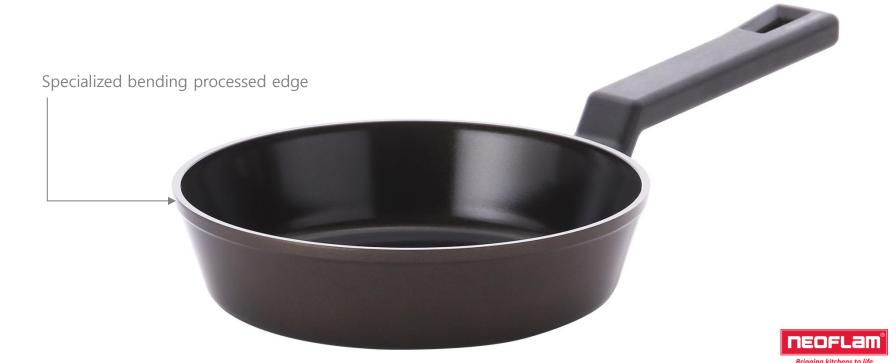

## About Reverse

- Due to a specialized aluminum forging process, making processed aluminum to have a strong high density and durability.
- Increased heat conservation and conduction makes food more delightful due to different side, bottom thicknesses and weight reduce.
- Cooking at a medium heat made it possible to conserve energy, due to heat conduction of high purity aluminum.
- It catches transformation (distortion, bending, denting) caused by heat, due to its bending processed edge.
- Can be used cleanly due to its projected banding, making oil and food scraps to flow down the surface preventing it from getting staine.