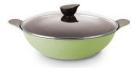

# 36cm Two-Handle Wok

The perfect combination of beauty and functionality

#### Two-Handle Wok

28cm (11") 3.5L (3.7qt) 🕦 🔾 6.2L (6.6qt) 36cm (14") EK-EW-T36