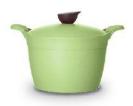

### Stockpot

| EK-ED-C20 | 20cm (8")            | 2.4L (2.5qt)        | 00 |
|-----------|----------------------|---------------------|----|
| EK-ED-C24 | <b>24cm</b> (9 1/2") | <b>4.5L</b> (4.7qt) | 00 |
| EK-ED-C26 | 26cm (10")           | <b>5.3L</b> (5.6qt) | 00 |
| EK-ED-C28 | 28cm (11")           | <b>6.7L</b> (7.1qt) | 00 |