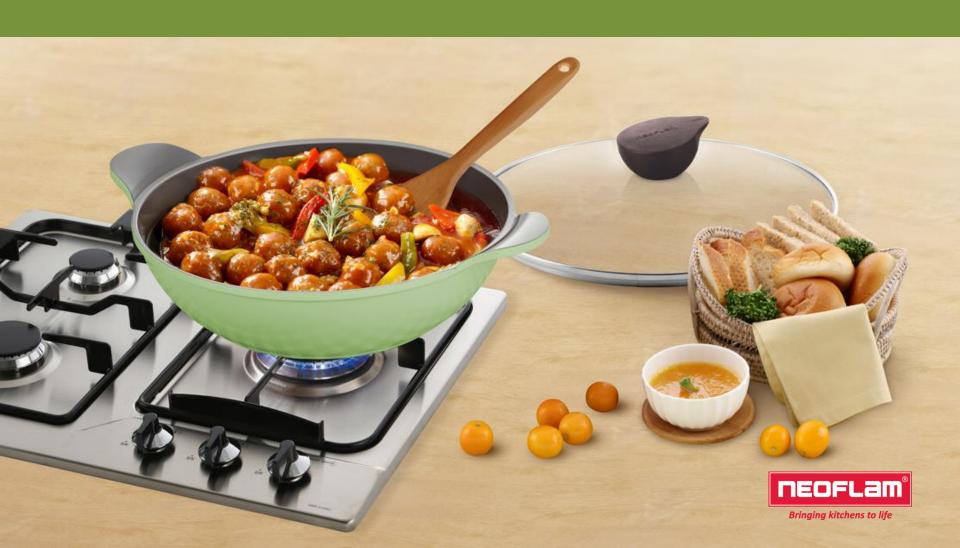

# 36cm Two-Handle Wok

The perfect combination of beauty and functionality



## **Product Features**





# **Available Designs**









### Stockpot

| EK-ED-C20 | 20cm (8")            | 2.4L (2.5qt)        | 00 |
|-----------|----------------------|---------------------|----|
| EK-ED-C24 | <b>24cm</b> (9 1/2") | <b>4.5L</b> (4.7qt) | 00 |
| EK-ED-C26 | 26cm (10")           | <b>5.3L</b> (5.6qt) | 00 |
| EK-ED-C28 | 28cm (11")           | <b>6.7L</b> (7.1qt) | 00 |



### Low Stockpot

24cm (9 1/2") 2.8L (2.9qt) EK-ED-L24



#### Two-Handle Wok

28cm (11") 3.5L (3.7qt) 🕦 🔾 6.2L (6.6qt) 36cm (14") EK-EW-T36



#### **Deep Stockpot**

26cm (10") 7.6L (8qt) EK-ED-D26



#### **Frying Pan**

00 EK-EL-F20 20cm (8") EK-EL-F22 22cm (8 1/2") EK-EL-F24 24cm (9 1/2") EK-EL-F26 26cm (10") EK-EL-F28 28cm (11") EK-EL-F30 30cm (12") 00 EK-EL-F32 32cm (12 1/2")



#### **Rou