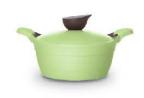

# 36cm Two-Handle Wok

The perfect combination of beauty and functionality

#### Two-Handle Wok

28cm (11") 3.5L (3.7qt) 🕦 🔾 6.2L (6.6qt) 36cm (14") EK-EW-T36