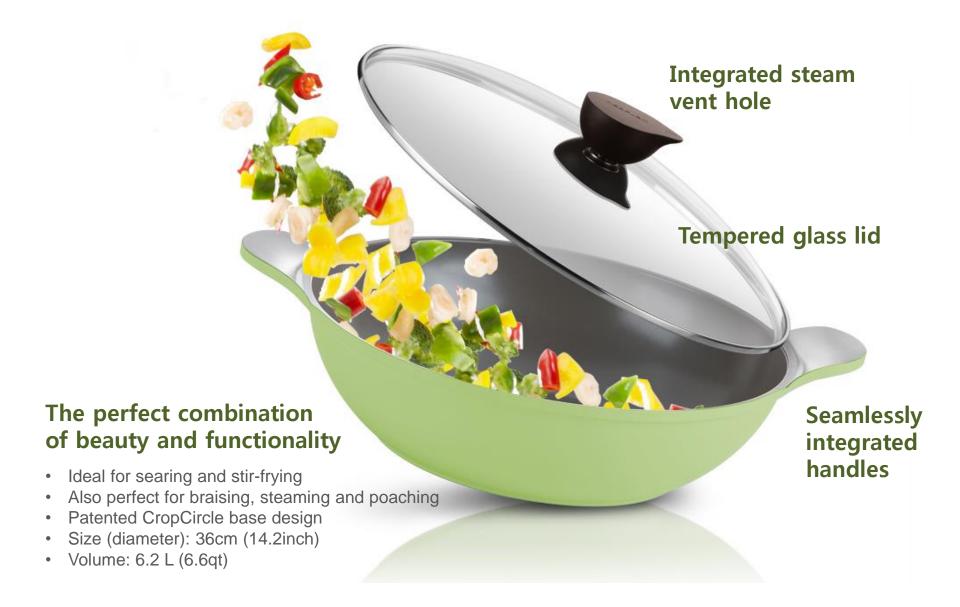

# 36cm Two-Handle Wok

The perfect combination of beauty and functionality

## **Product Features**