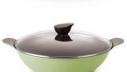

# 36cm Two-Handle Wok

The perfect combination of beauty and functionality

#### Two-Handle Wok

28cm (11") 3.5L (3.7qt) 🕦 🔾 6.2L (6.6qt) 36cm (14") EK-EW-T36