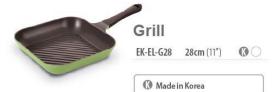

*Available Designs**









### Stockpot

| EK-ED-C20 | 20cm (8")            | 2.4L (2.5qt)        | 00 |
|-----------|----------------------|---------------------|----|
| EK-ED-C24 | <b>24cm</b> (9 1/2") | <b>4.5L</b> (4.7qt) | 00 |
| EK-ED-C26 | 26cm (10")           | <b>5.3L</b> (5.6qt) | 00 |
| EK-ED-C28 | 28cm (11")           | <b>6.7L</b> (7.1qt) | 00 |



### Low Stockpot

24cm (9 1/2") 2.8L (2.9qt) EK-ED-L24



#### Two-Handle Wok

28cm (11") 3.5L (3.7qt) 🕦 🔾 6.2L (6.6qt) 36cm (14") EK-EW-T36



#### **Deep Stockpot**

26cm (10") 7.6L (8qt) EK-ED-D26



#### **Frying Pan**

00 EK-EL-F20 20cm (8") EK-EL-F22 22cm (8 1/2") EK-EL-F24 24cm (9 1/2") EK-EL-F26 26cm (10") EK-EL-F28 28cm (11") EK-EL-F30 30cm (12") 00 EK-EL-F32 32cm (12 1/2")



#### **Round Grill**

EK-VE-R26 26cm (10")