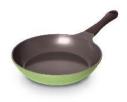

#### **Frying Pan**

00 EK-EL-F20 20cm (8") EK-EL-F22 22cm (8 1/2") EK-EL-F24 24cm (9 1/2") EK-EL-F26 26cm (10") EK-EL-F28 28cm (11") EK-EL-F30 30cm (12") 00 EK-EL-F32 32cm (12 1/2")