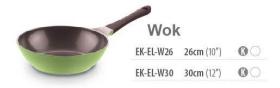

vailable Designs**









### Stockpot

| EK-ED-C20 | 20cm (8")            | 2.4L (2.5qt)        | 00 |
|-----------|----------------------|---------------------|----|
| EK-ED-C24 | <b>24cm</b> (9 1/2") | <b>4.5L</b> (4.7qt) | 00 |
| EK-ED-C26 | 26cm (10")           | <b>5.3L</b> (5.6qt) | 00 |
| EK-ED-C28 | 28cm (11")           | <b>6.7L</b> (7.1qt) | 00 |



### Low Stockpot

24cm (9 1/2") 2.8L (2.9qt) EK-ED-L24



#### Two-Handle Wok

28cm (11") 3.5L (3.7qt) 🕦 🔾 6.2L (6.6qt) 36cm (14") EK-EW-T36



#### **Deep Stockpot**

26cm (10") 7.6L (8qt) EK-ED-D26



#### **Frying Pan**

00 EK-EL-F20 20cm (8") EK-EL-F22 22cm (8 1/2") EK-EL-F24 24cm (9 1/2") EK-EL-F26 26cm (10") EK-EL-F28 28cm (11") EK-EL-F30 30cm (12") 00 EK-EL-F32 32cm (12 1/2")



#### **Round Grill**

EK-VE-R26 26cm (10")